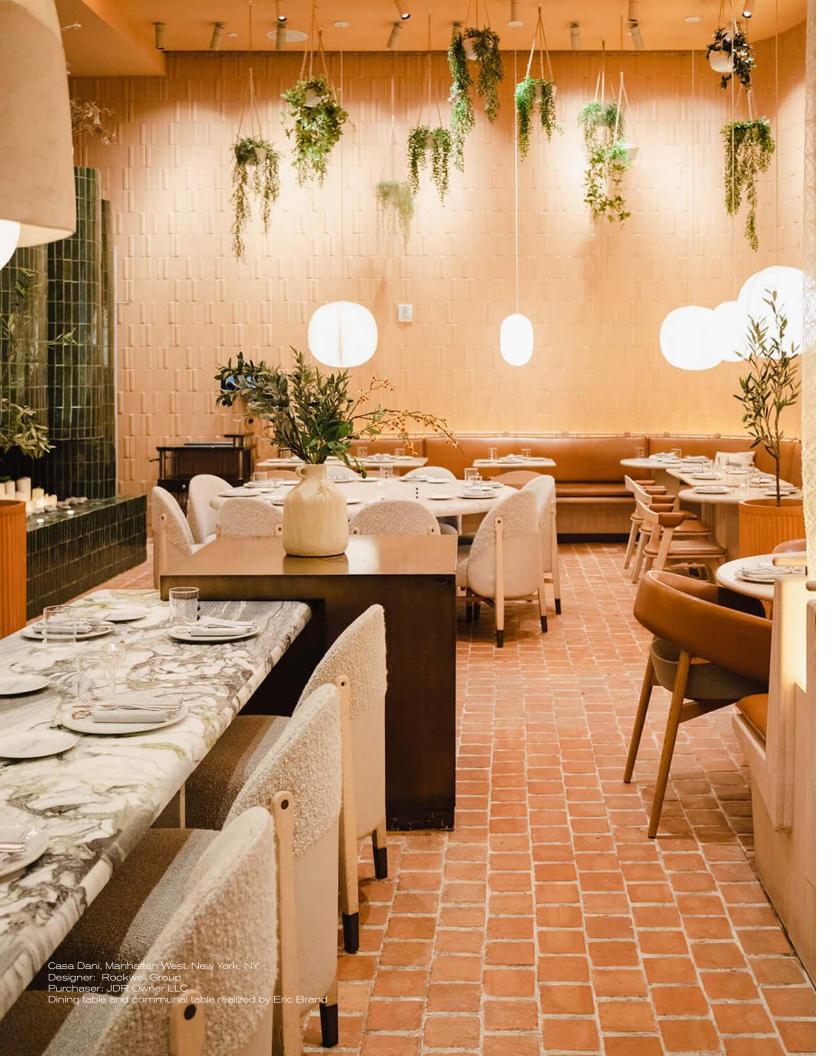

## carved travertine

Elkonin Hotel, Tel Aviv, Israel Designer: Iconique Studio Purchaser: Elkonin Hotel Console and coffee table realized by Eric Brand