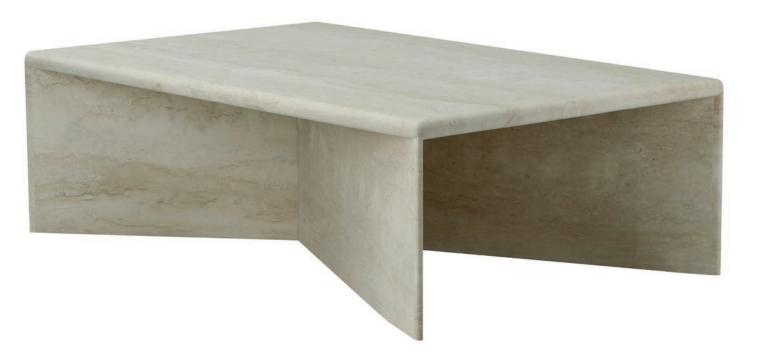

## carved indian travertine

Hollow Stone Side Table / OT-120 Designed by Eric Brand