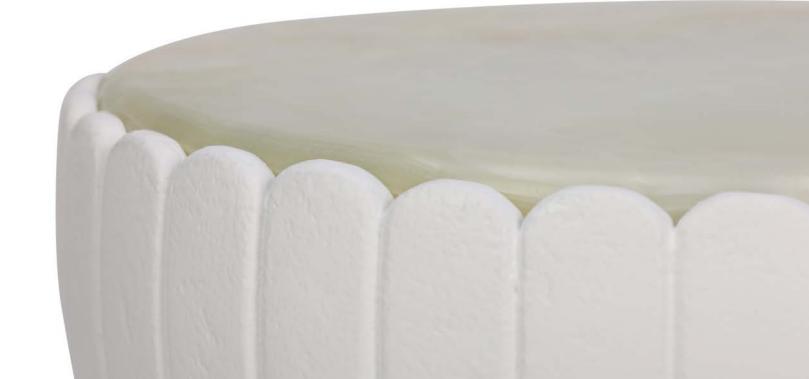

## carved indian travertine

Hollow Stone Side Table / OT-120 Designed by Eric Brand