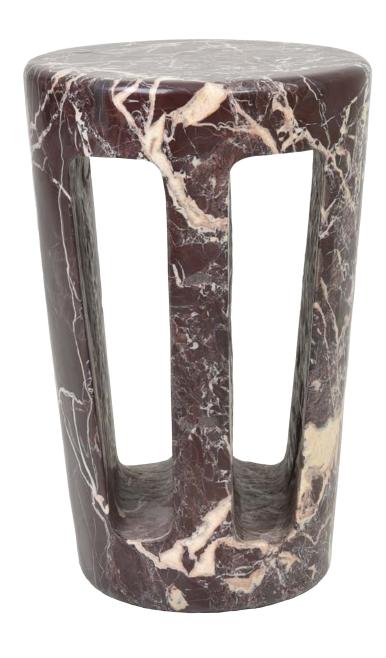

## carved indian travertine

Hollow Stone Side Table / OT-120 Designed by Eric Brand