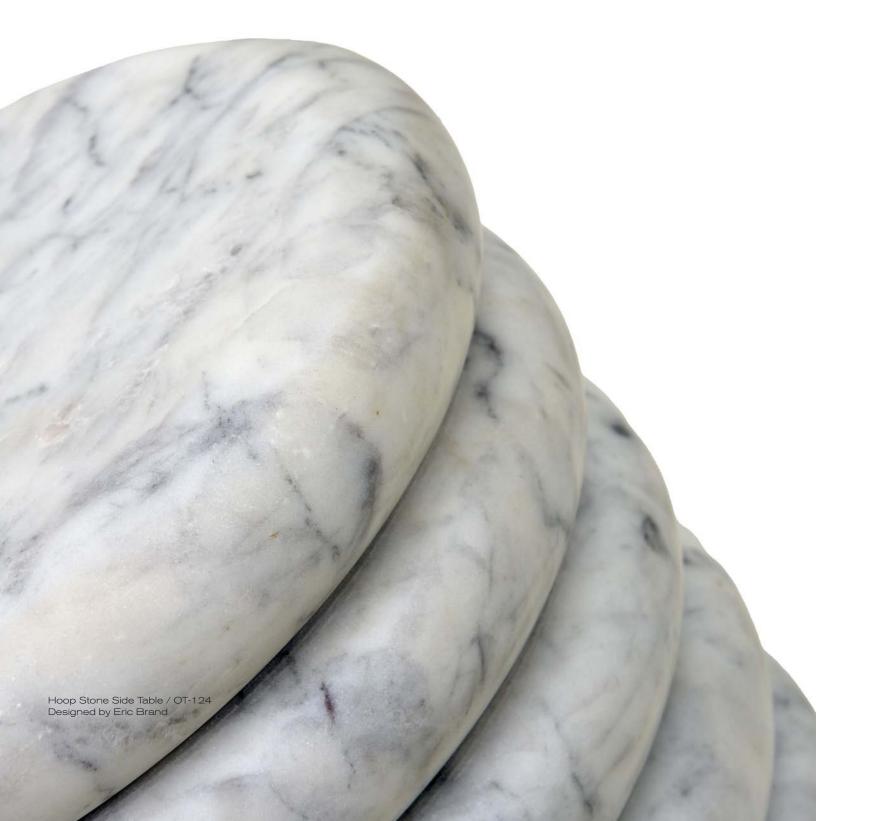

## carved indian travertine

Hollow Stone Side Table / OT-120 Designed by Eric Brand