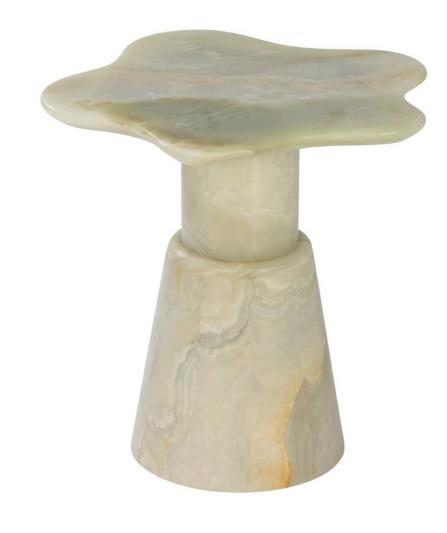

## carved indian travertine

Hollow Stone Side Table / OT-120 Designed by Eric Brand