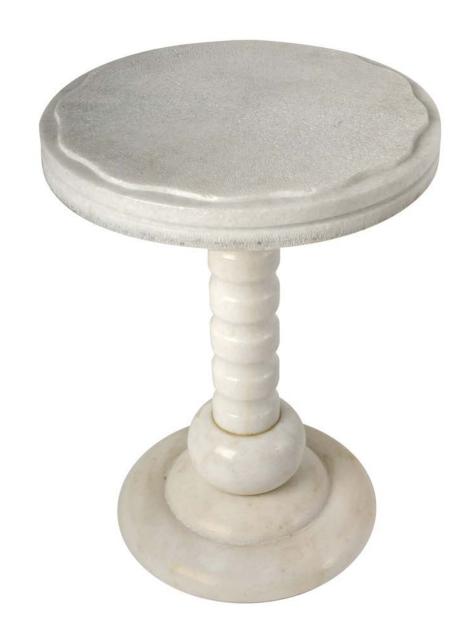

## carved indian travertine

Hollow Stone Side Table / OT-120 Designed by Eric Brand