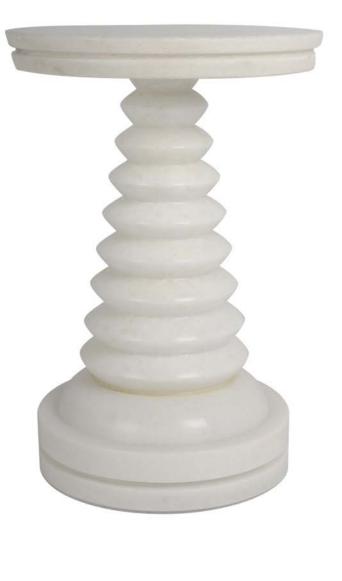

## carved indian travertine

Hollow Stone Side Table / OT-120 Designed by Eric Brand