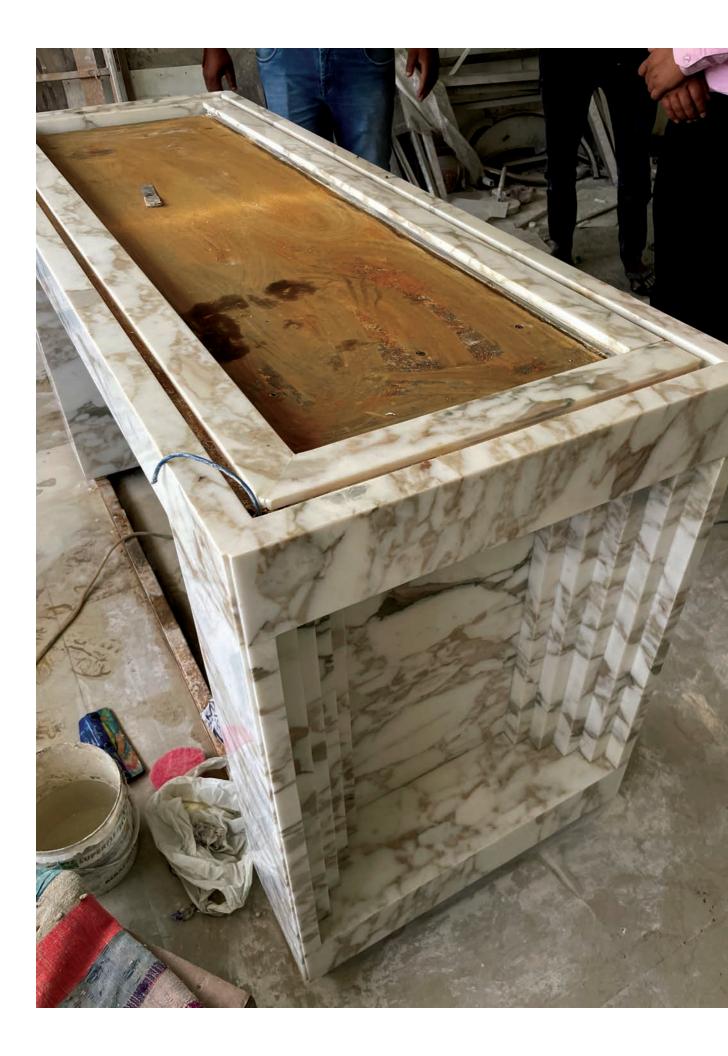

## carved travertine

Elkonin Hotel, Tel Aviv, Israel Designer: Iconique Studio Purchaser: Elkonin Hotel Console and coffee table realized by Eric Brand