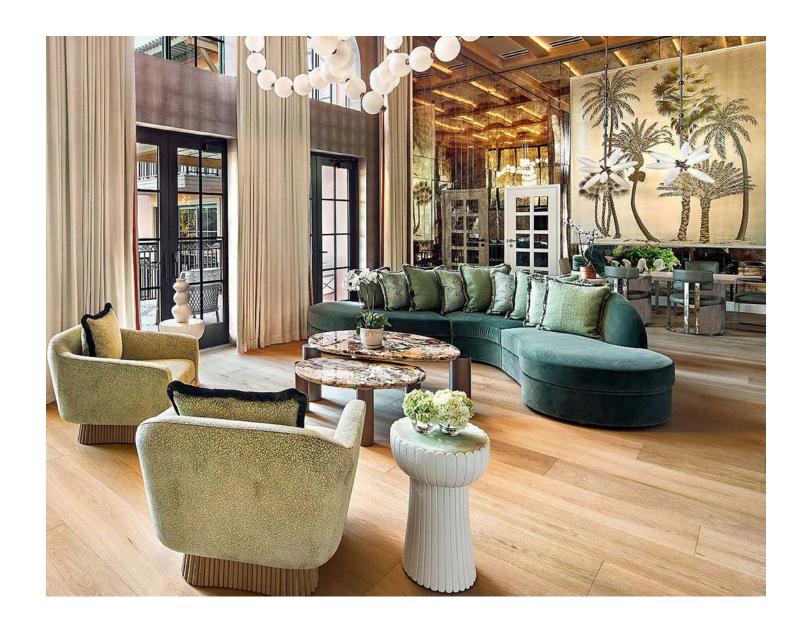

## honed fiberstone

veneered crystal stone

green beauty marble

Marriott - Autograph Collection, Scottsdale, AZ Designer: Rockwell Group Purchaser: Marriott International Coffee table realized by Eric Brand

colorful terrazzo

intricately laid mosaic

Marriott Autograph Collection, Scottsdale, AZ Designer: Rockwell Group Purchaser: Marriott International Coffee table realized by Eric Brand