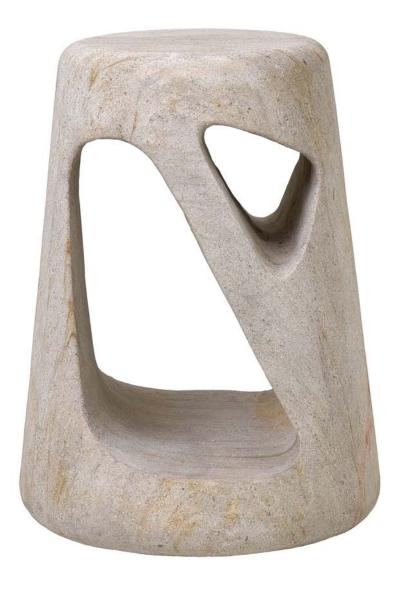

## carved indian travertine

Hollow Stone Side Table / OT-120 Designed by Eric Brand