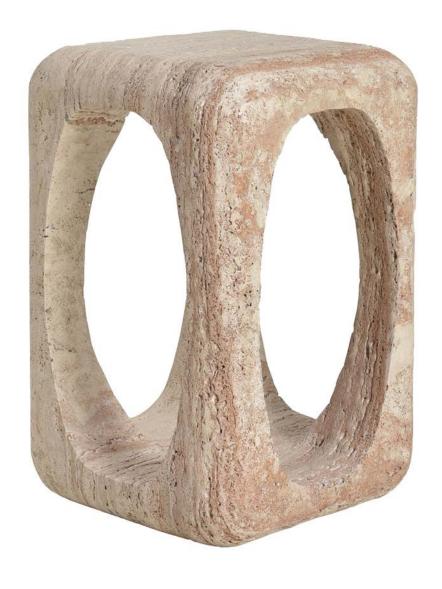

## carved indian travertine

Hollow Stone Side Table / OT-120 Designed by Eric Brand