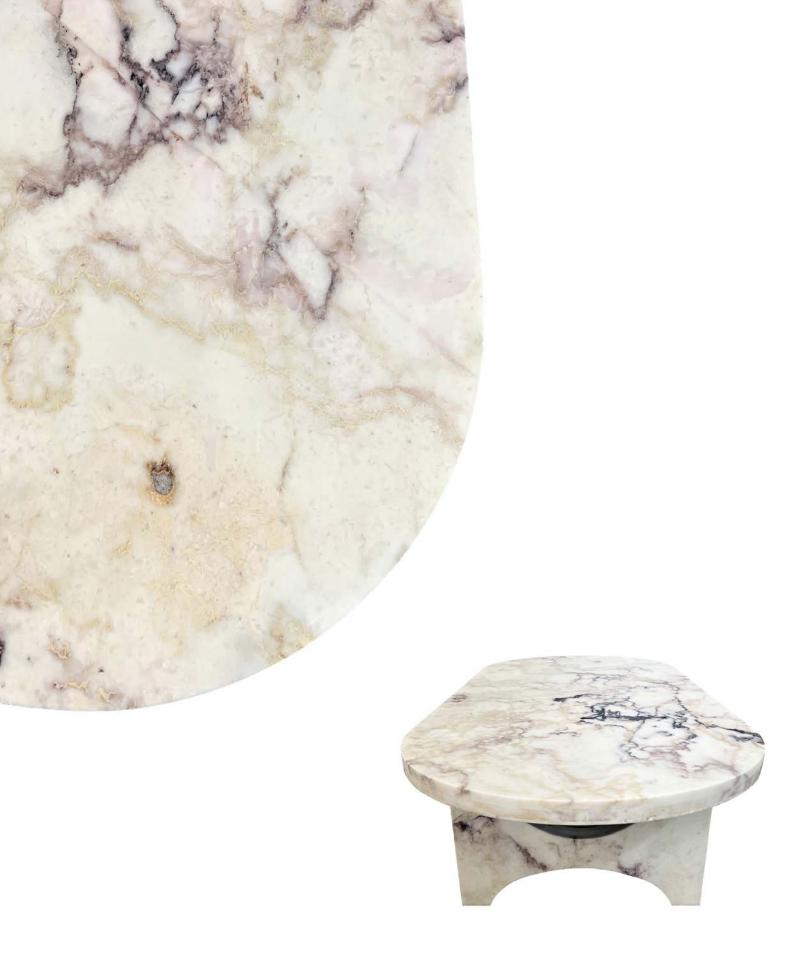

## carved indian travertine

Hollow Stone Side Table / OT-120 Designed by Eric Brand