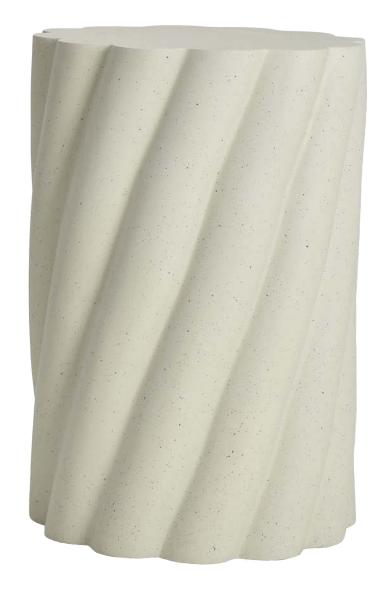

## carved indian travertine

Hollow Stone Side Table / OT-120 Designed by Eric Brand