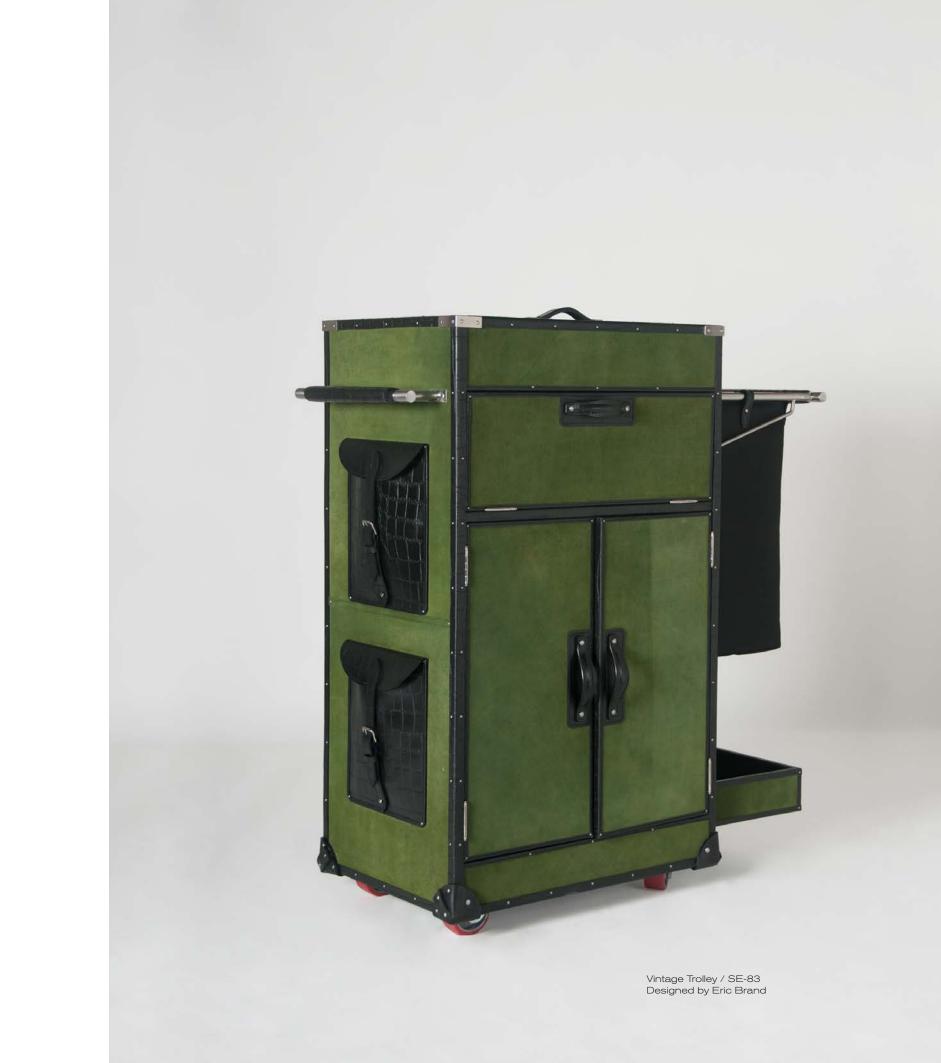

lockers

Wynn Palace Cotai, China Designer: Wynn Design and Development Purchaser: Wynn Design and Development Pop up cabinet realized by Eric Brand

Chester Pop up Cabinet / SE-68 Designed by Eric Brand

Eric Brand Custom Bar Designed by Eric Brand