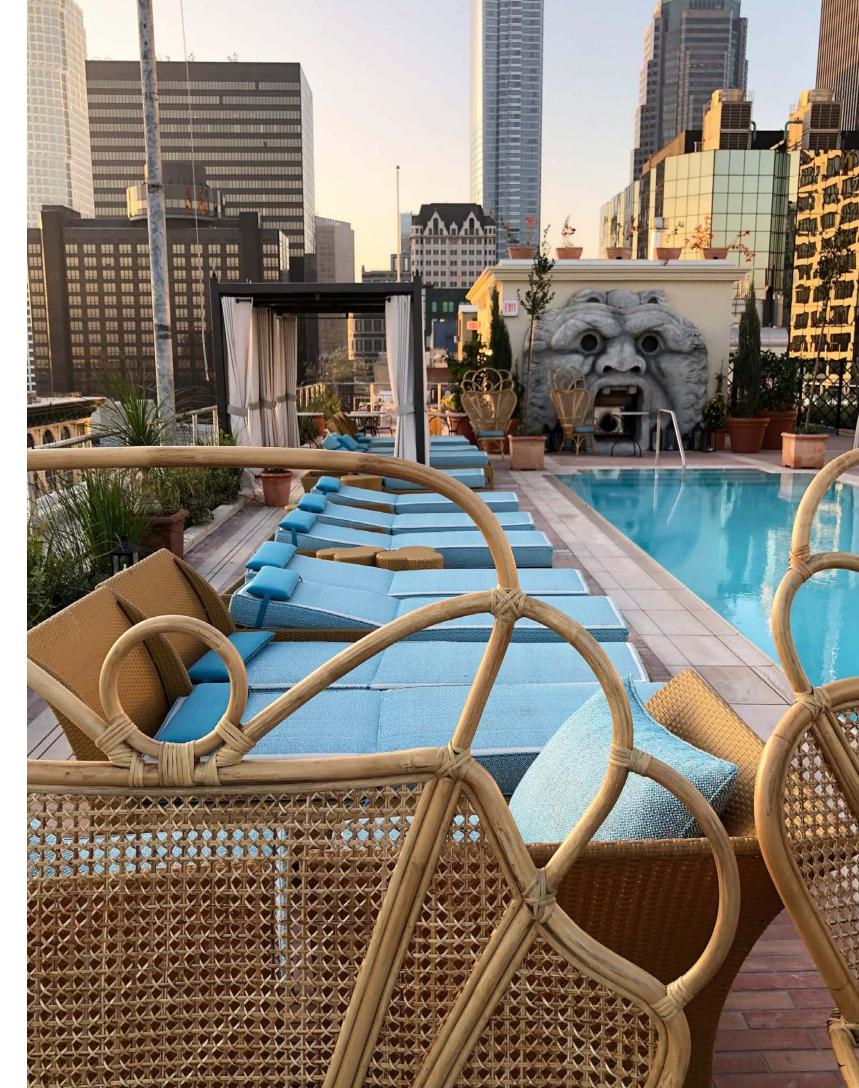

## custom outdoor seating and tables

The NoMad Hotel, Los Angeles, CA Designer: Decoration Jacques Garcia Purchaser: Sydell Group Outdoor lounge chairs, chaises, ottomans realized by Eric Brand

Johnsonian Directors Chair / CH-03 Designed by Eric Brand