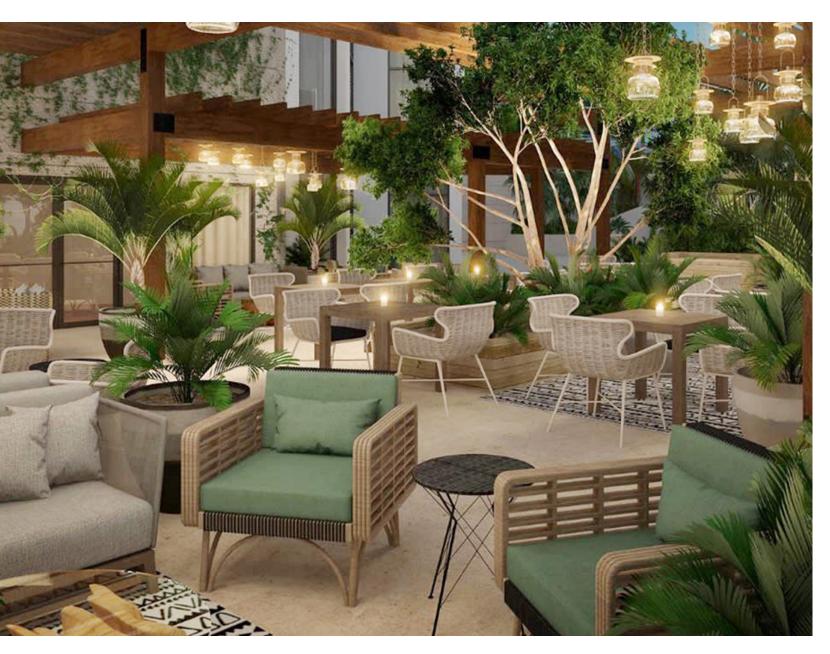

Little Saint, Healdsburg, CA Designer: Ken Fulk, Inc. Purchaser: Ken Fulk, Inc. Outdoor dining chairs realized by Eric Brand

Stinson Outdoor Lounge Chair / OUT-25 Designed by Eric Brand

Stinson Outdoor Sofa / OUT-26 Designed by Eric Brand

Stinson Outdoor Coffee Table / OUT-28 Designed by Eric Brand

The Pendry Hotel, West Hollywood, CA Designer: Martin Brudnizki Design Studio Purchaser: Project Dynamics, Inc. Outdoor dining tables realized by Eric Brand