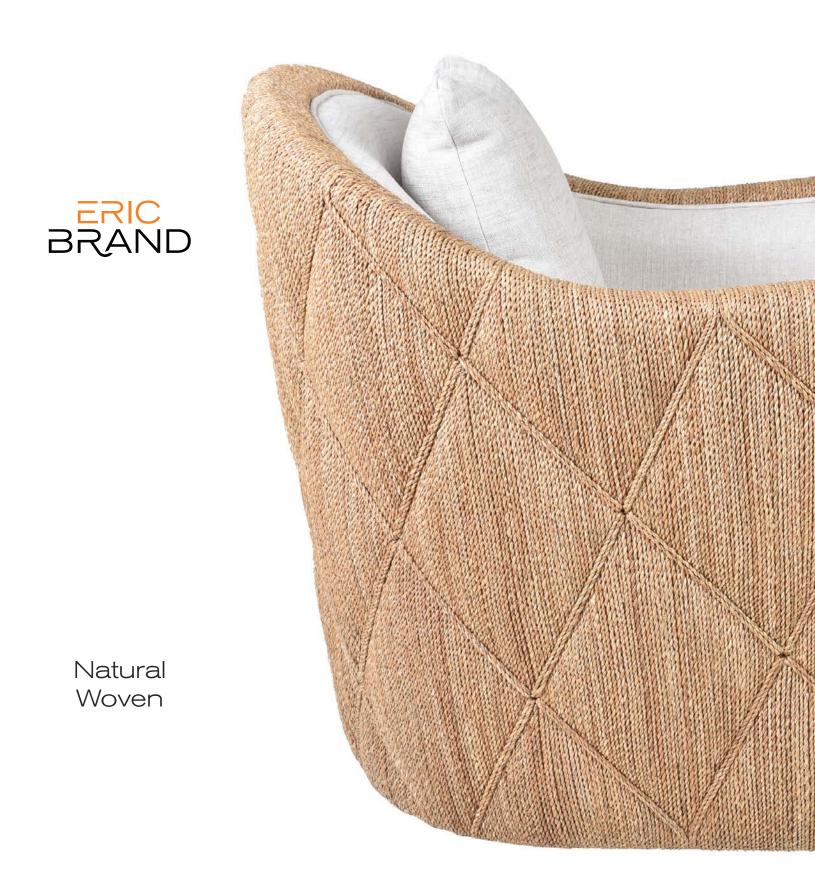

Elkonin Tel Aviv, Israel Designer: Iconique Studio Purchaser: Elkonin Hotel Banquette realized by Eric Brand

cover image Lounge chair Designed by Eric Brand

natural woven is a standard category of manufacturing for Eric Brand