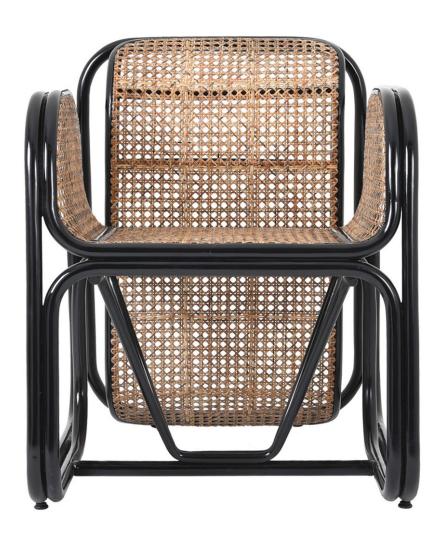

Elkonin Tel Aviv, Israel Designer: Iconique Studio Purchaser: Elkonin Hotel Banquette realized by Eric Brand

cover image Lounge chair Designed by Eric Brand

natural woven is a standard category of manufacturing for Eric Brand