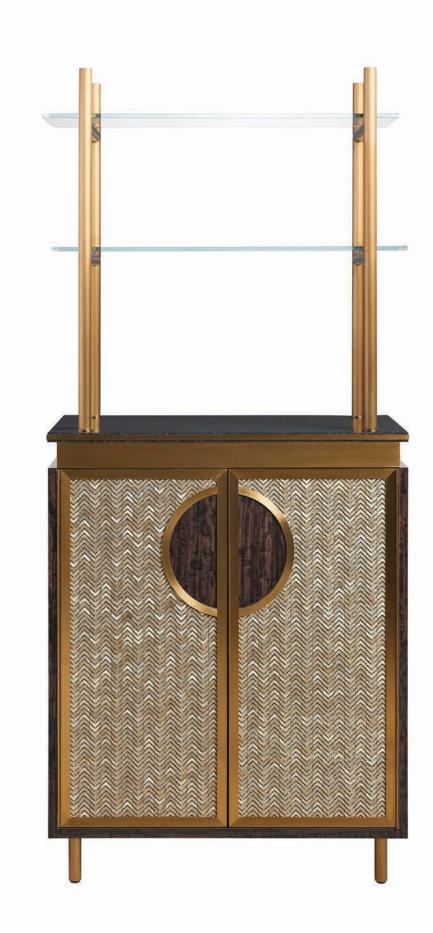

Grand Hyatt at SFO, San Francisco, CA Designer: RoseBernard Studios Purchaser: Benjamin West Display shelving, service counter, back and front bar realized by Eric Brand

Grand Hyatt at SFO, San Francisco, CA Designer: RoseBernard Studios Purchaser: Benjamin West Display unit realized by Eric Brand