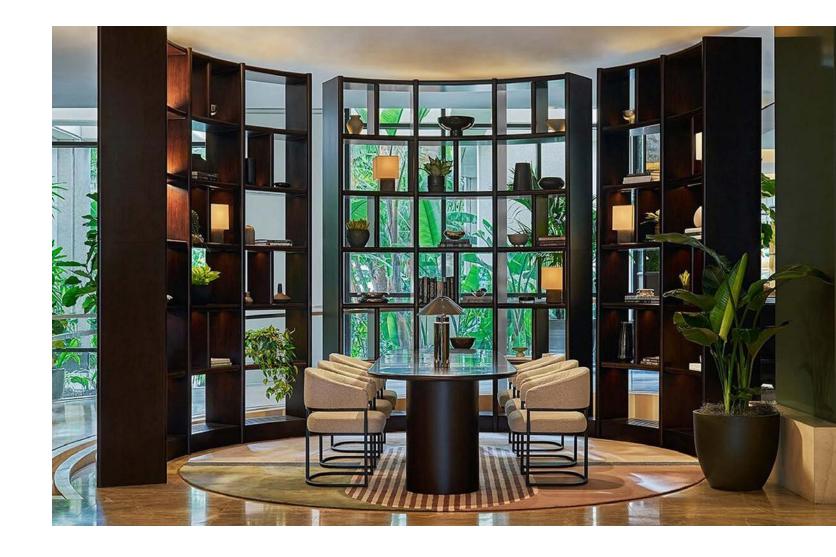

The Pendry Hotel, Newport Beach, CA Designer: Studio Munge Purchaser: P360 Concepts Bookshelf wall unit realized by Eric Brand The Pendry Hotel, Newport Beach, CA Designer: Studio Munge Purchaser: P360 Concepts Curved bookshelf realized by Eric Brand