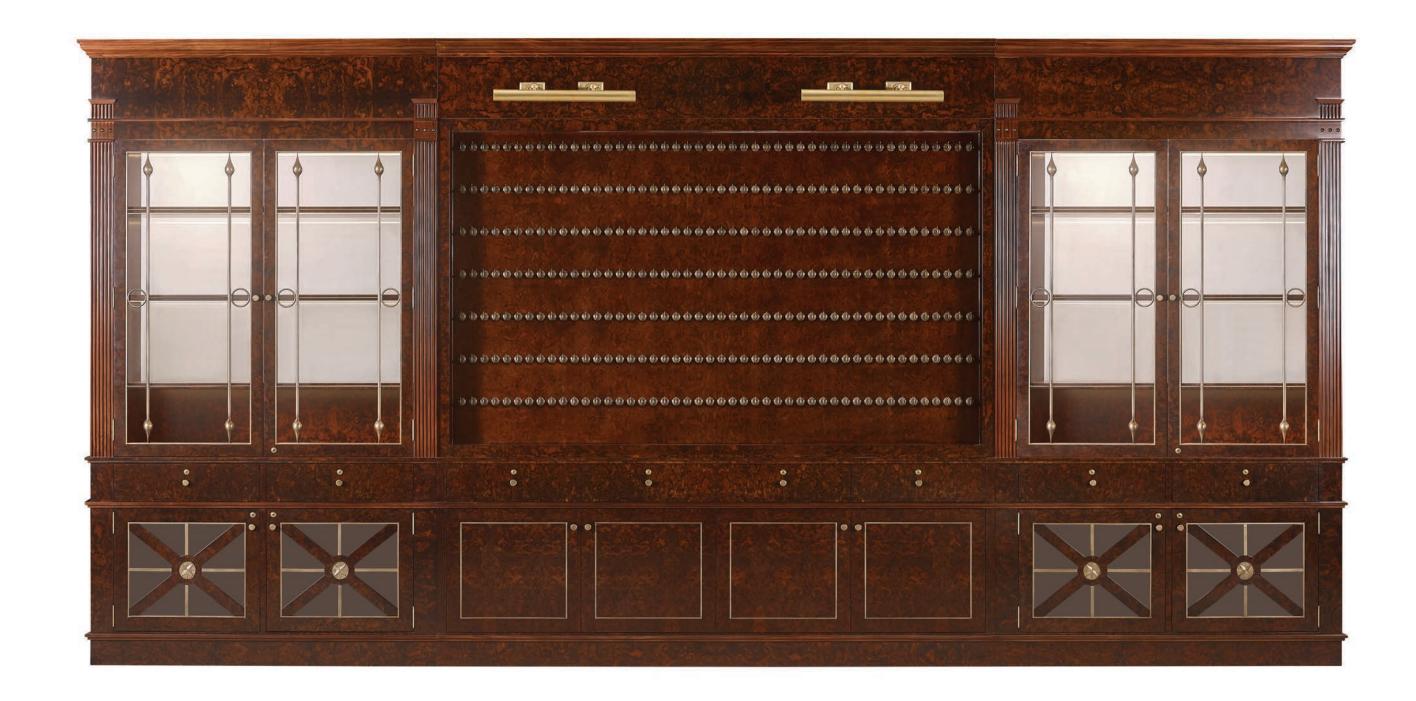

JW Marriott Marco Island Beach Resort, FL Designer: EoA Group Purchaser: Summit Procurement Services, LLC Wall panel, platform, credenza realized by Eric Brand

Rosewood Calistoga Model Room Designer: Lujo Collective Purchaser: The Parker Company Wall unit and platform, integrated end tables realized by Eric Brand