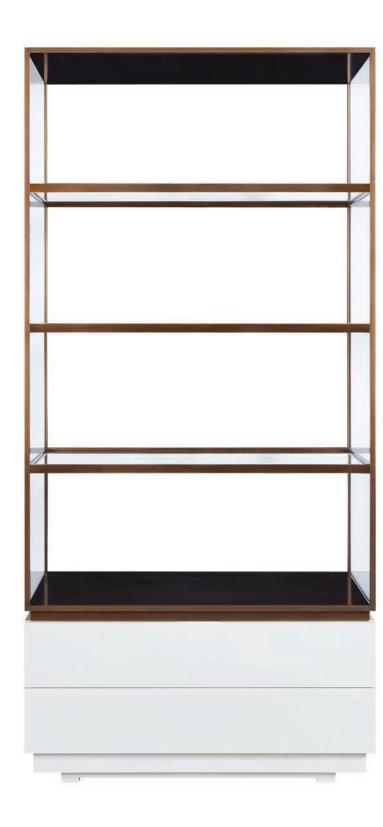

The Pendry Hotel, Newport Beach, CA Designer: Studio Munge Purchaser: P360 Concepts Bookshelf wall unit realized by Eric Brand The Pendry Hotel, Newport Beach, CA Designer: Studio Munge Purchaser: P360 Concepts Curved bookshelf realized by Eric Brand