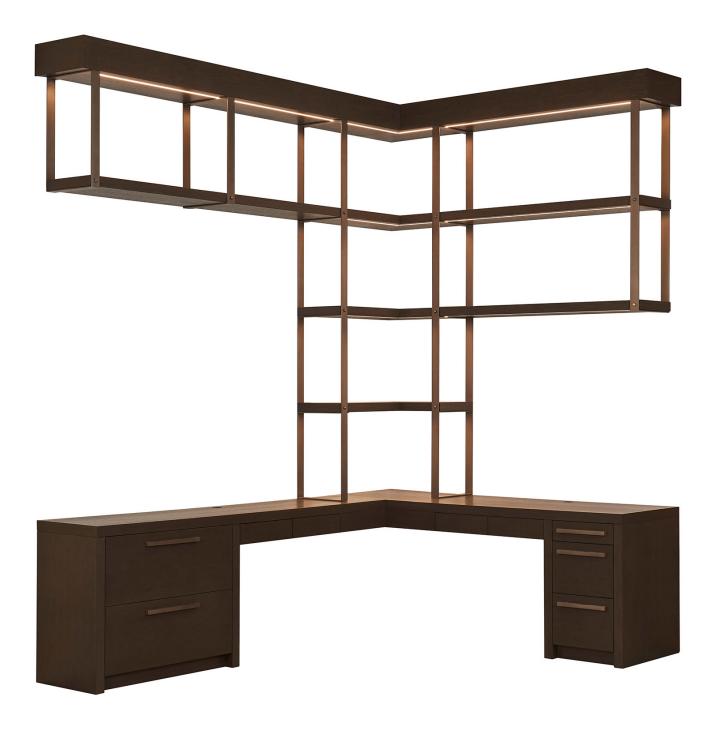

The Pendry Hotel, Newport Beach, CA Designer: Studio Munge Purchaser: P360 Concepts Bookshelf wall unit realized by Eric Brand The Pendry Hotel, Newport Beach, CA Designer: Studio Munge Purchaser: P360 Concepts Curved bookshelf realized by Eric Brand