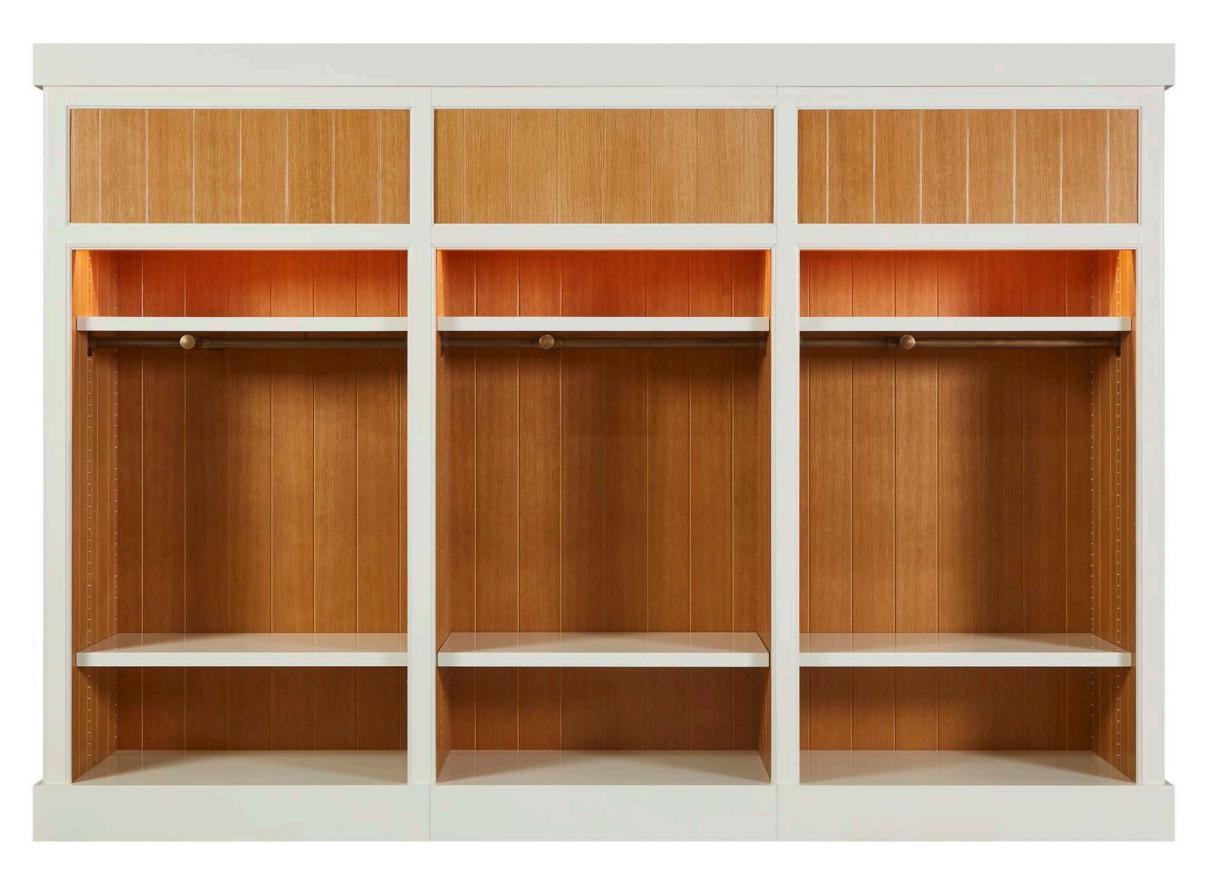

The Pendry Hotel, Newport Beach, CA Designer: Studio Munge Purchaser: P360 Concepts Bookshelf wall unit realized by Eric Brand The Pendry Hotel, Newport Beach, CA Designer: Studio Munge Purchaser: P360 Concepts Curved bookshelf realized by Eric Brand