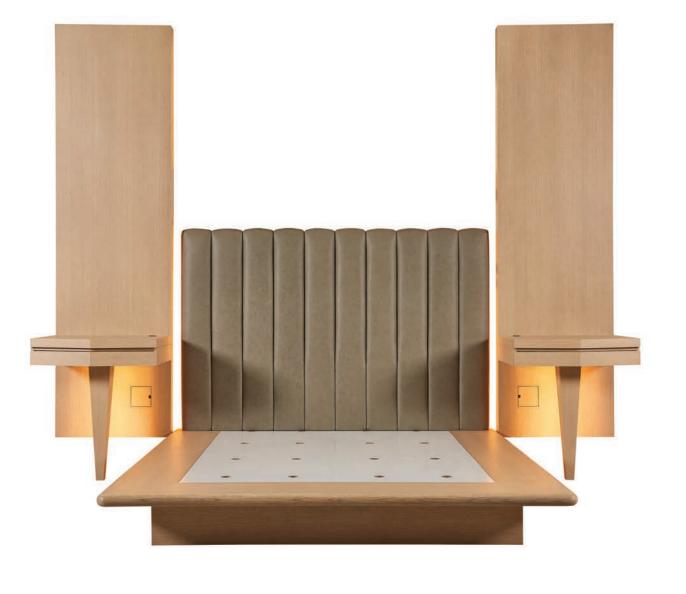

JW Marriott Marco Island Beach Resort, FL Designer: EoA Group Purchaser: Summit Procurement Services, LLC Wall panel, platform, credenza realized by Eric Brand

Rosewood Calistoga Model Room Designer: Lujo Collective Purchaser: The Parker Company Wall unit and platform, integrated end tables realized by Eric Brand