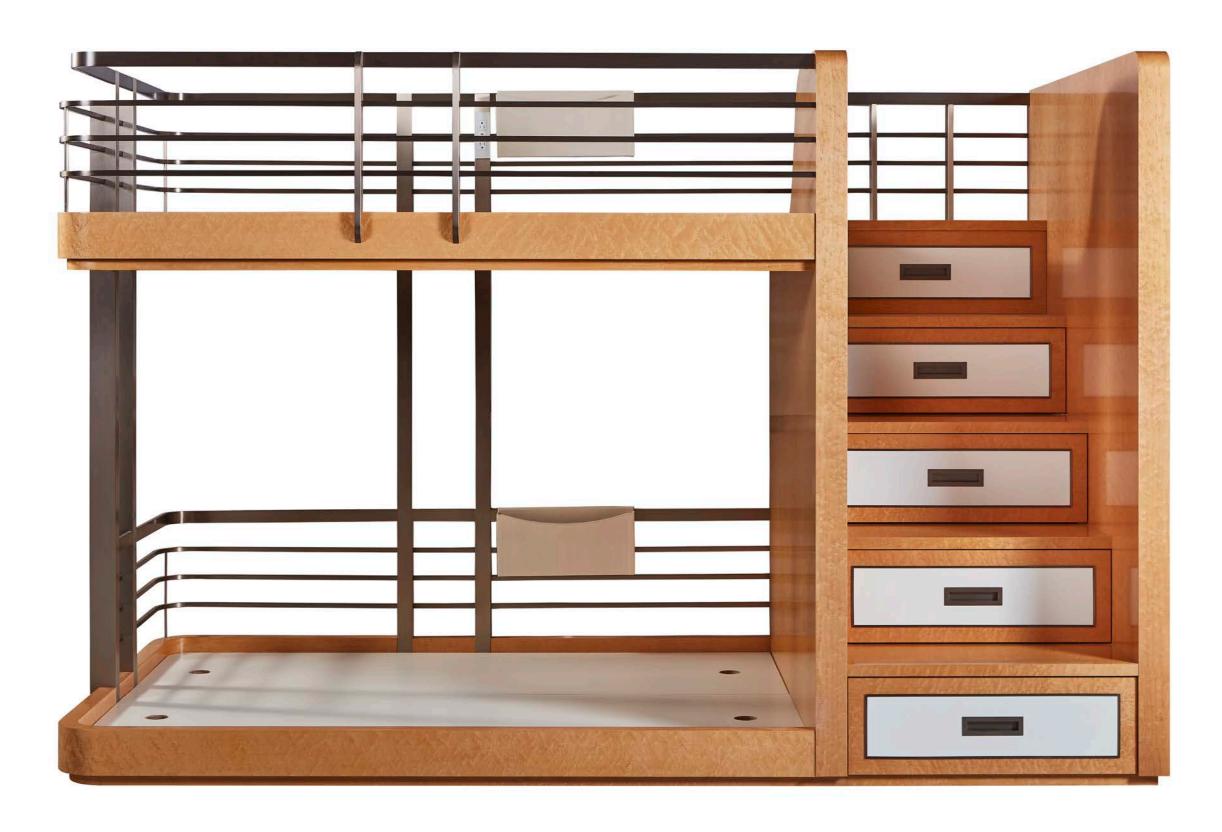

The Pendry Hotel, Newport Beach, CA Designer: Studio Munge Purchaser: P360 Concepts Bookshelf wall unit realized by Eric Brand The Pendry Hotel, Newport Beach, CA Designer: Studio Munge Purchaser: P360 Concepts Curved bookshelf realized by Eric Brand