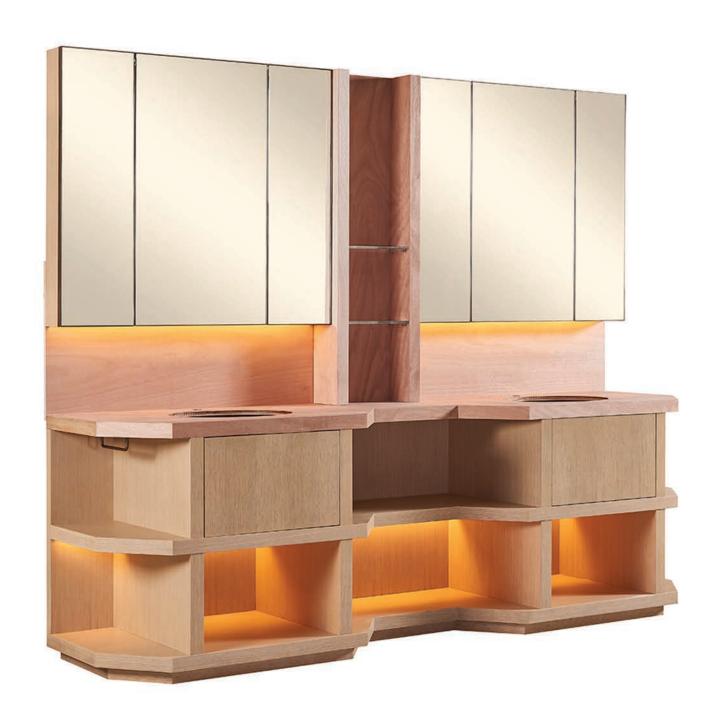

Rosewood Calistoga Model Room Designer: Lujo Collective Purchaser: The Parker Company Double vanity, wardrobe realized by Eric Brand

Neiman Marcus - Hudson Yards, New York City, NY Designer: Janson Goldstein, LLP Purchaser: Neiman Marcus Display units realized by Eric Brand / Columbia