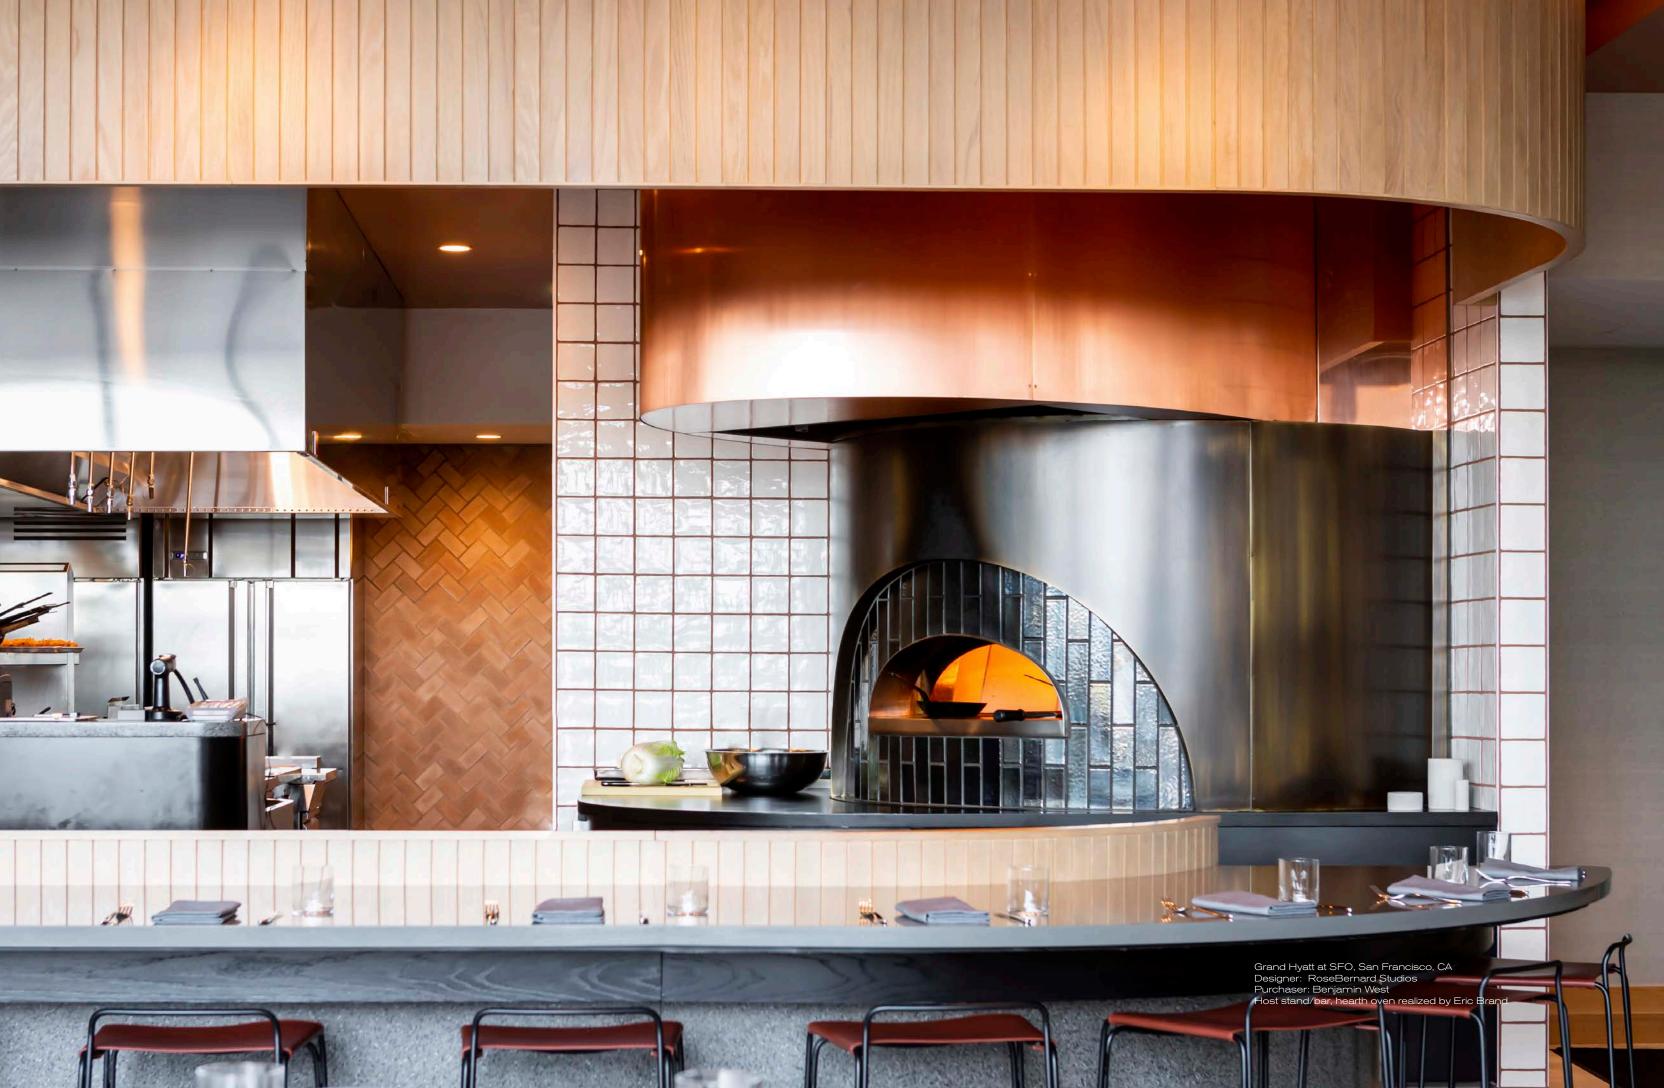

Grand Hyatt at SFO, San Francisco, CA Designer: RoseBernard Studios Purchaser: Benjamin West Display shelving, service counter, back and front bar realized by Eric Brand

Grand Hyatt at SFO, San Francisco, CA Designer: RoseBernard Studios Purchaser: Benjamin West Display unit realized by Eric Brand

Grand Hyatt at SFO, San Francisco, CA Designer: RoseBernard Studios Purchaser: Benjamin West Bar/display realized by Eric Brand

www.ericbrand.com