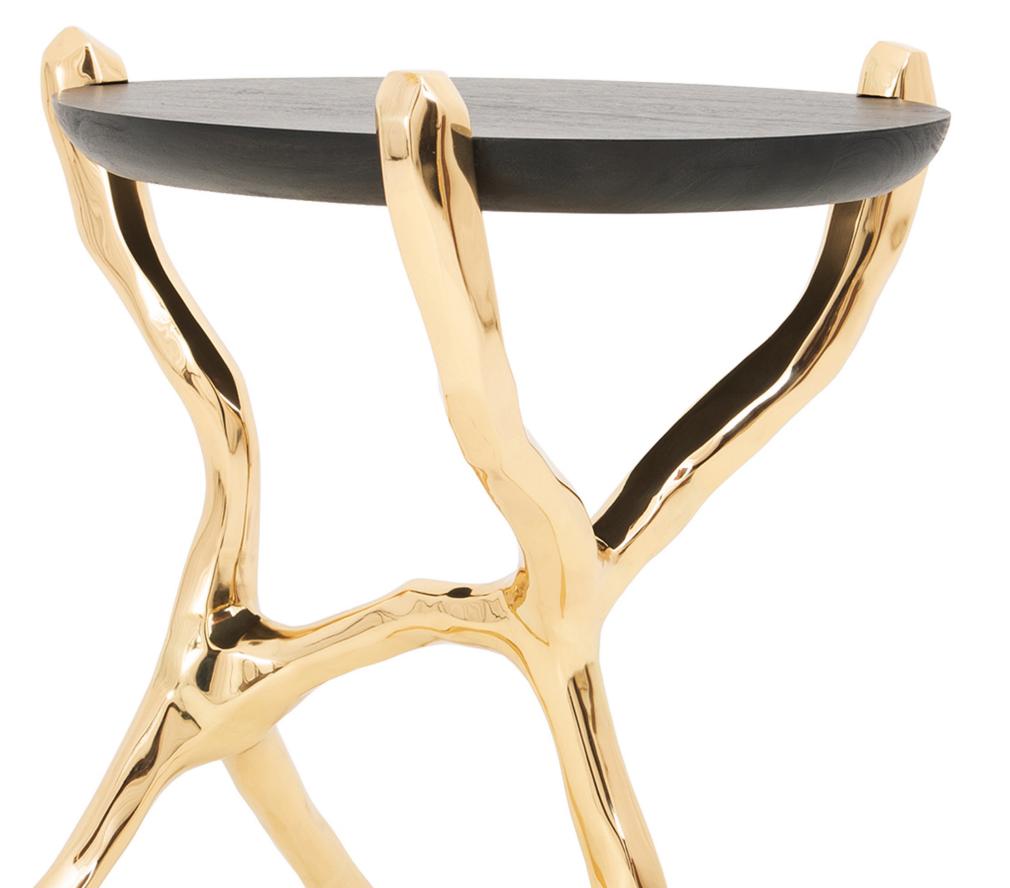

Happy Valley End Table / OT-88 Designed by Eric Brand

Park Hyatt New York City, NY Designer: Yabu Pushelberg Purchaser: The Parker Company Screen realized by Eric Brand stainless steel

cnc/water jet capabilities