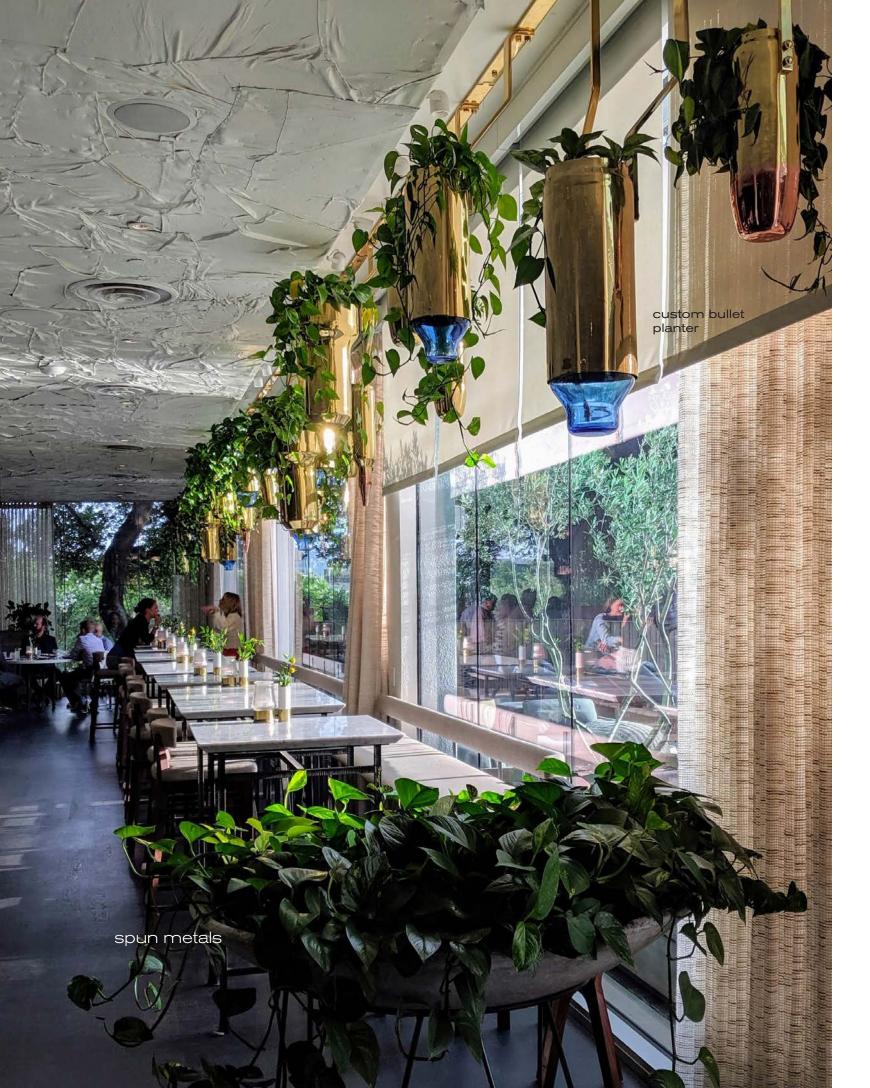

acid etching

on metal

The Line Hotel, Austin, TX
Designer: Knibb Design
Purchaser: Sydell Group
Custom Dining tables, custom metal / glass bullet
planters realized by Eric Brand

lost wax casting

The Viceroy, Chicago, IL Designer: TAL Studio Purchaser: The Getty's Group Reception desk realized by Eric Brand