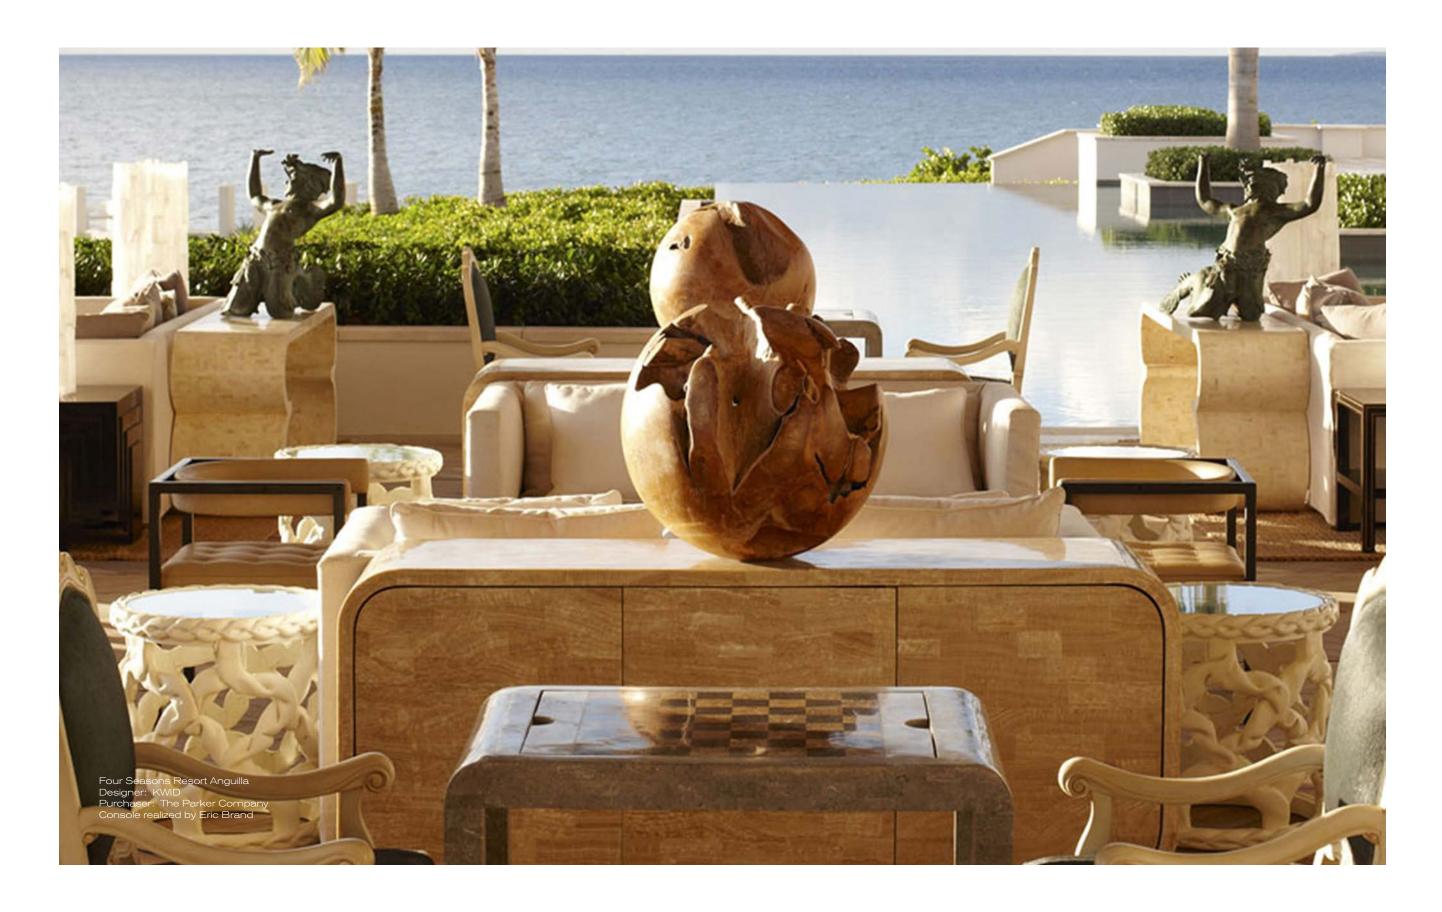

dyed penshell - emerald green

hand cut and inlaid crystal stone

Malliouhana an Auberge Resort, Anguilla Designer: TAL Studio Purchaser: Neil Locke & Associates Reception desk realized by Eric Brand

cowbone marquetry