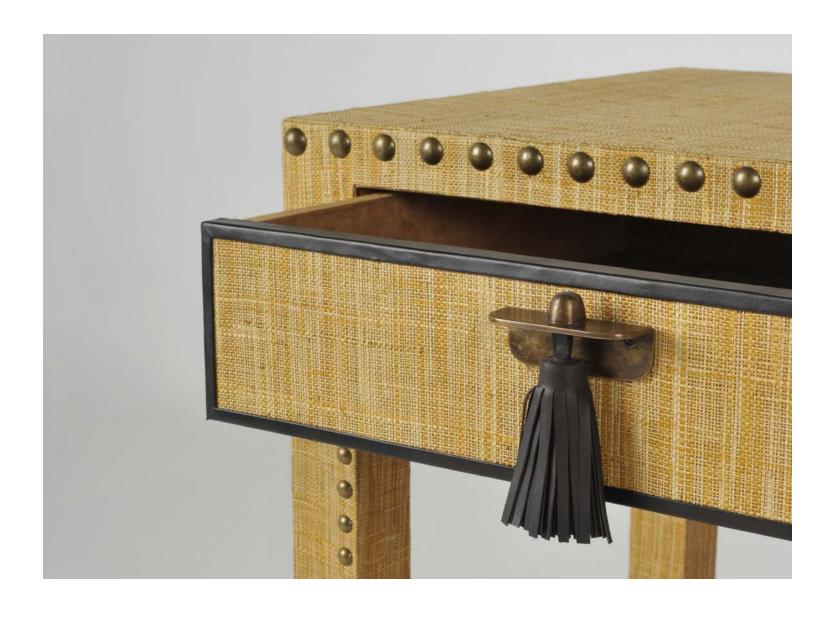

ericbrand.com

Park Hyatt, New York City, NY Designer: Yabu Pushelberg Purchaser: The Parker Company Minibar realized by Eric Brand

hand painting

custom pattern - hair on hide

raffia and leather wrapped

Meadowood Nightstand/End Table / END-21
Designed by Eric Brand
banana leaf mosaic