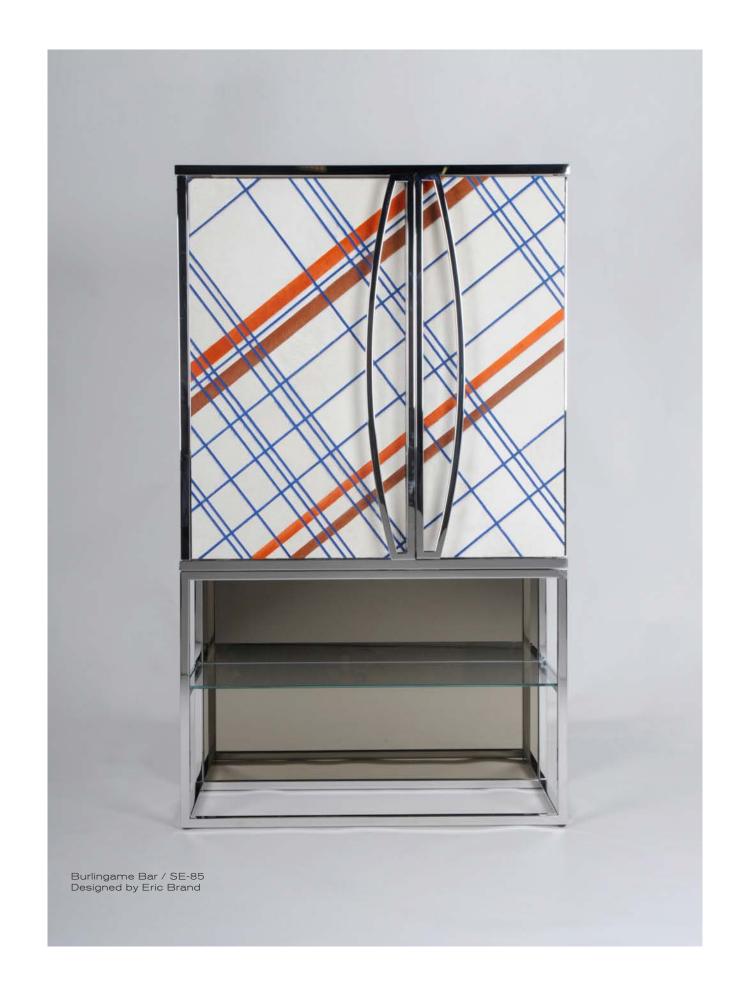

ericbrand.com

Park Hyatt, New York City, NY Designer: Yabu Pushelberg Purchaser: The Parker Company Minibar realized by Eric Brand

hand painting

custom pattern - hair on hide

raffia and leather wrapped

Meadowood Nightstand/End Table / END-21
Designed by Eric Brand
banana leaf mosaic