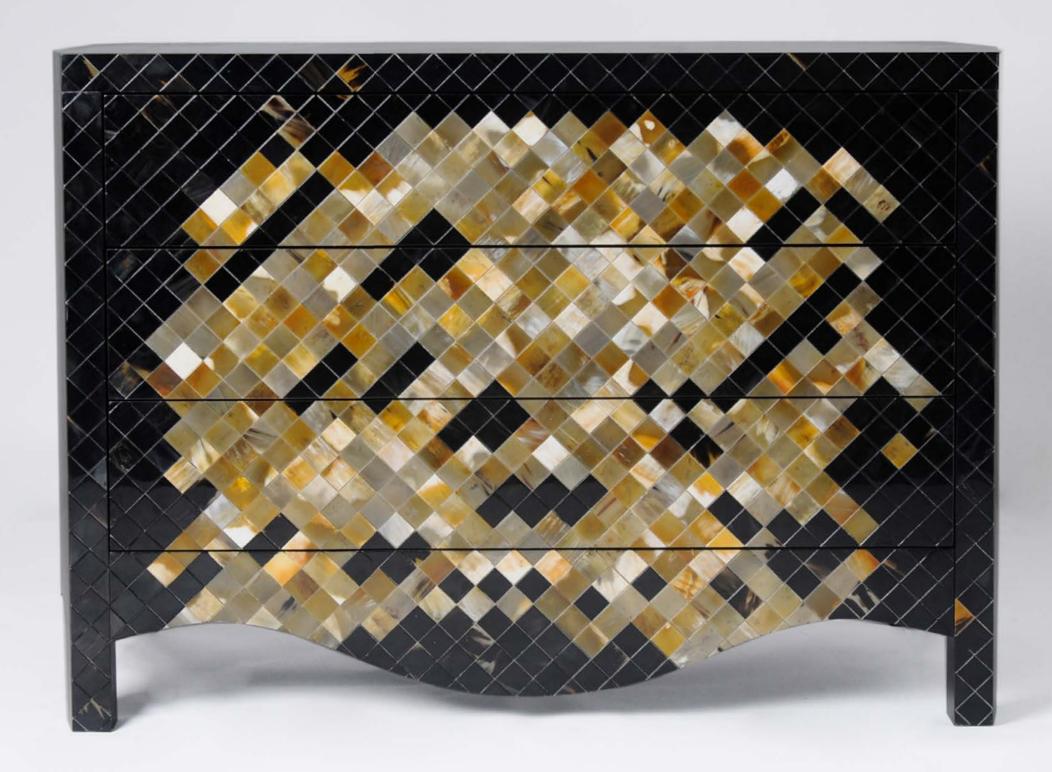

selenite

Pepper Coffee Table / CT-36 Designed by Eric Brand

cowbone marquetry

Private Residence Designer: TAL Studio Console realized by Eric Brand

buffalo horn and bone gold leaf

PVC resin

Contemporary Entry Cabinet / SE-18 Designed by Eric Brand