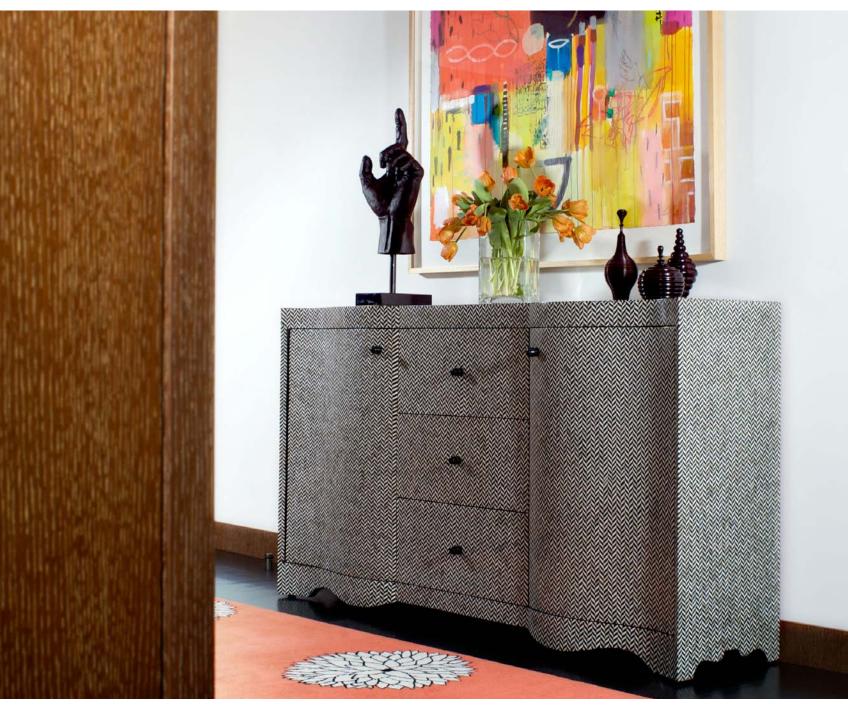

selenite

Pepper Coffee Table / CT-36 Designed by Eric Brand

cowbone marquetry

Private Residence Designer: TAL Studio Console realized by Eric Brand

buffalo horn and bone gold leaf

PVC resin

Contemporary Entry Cabinet / SE-18 Designed by Eric Brand