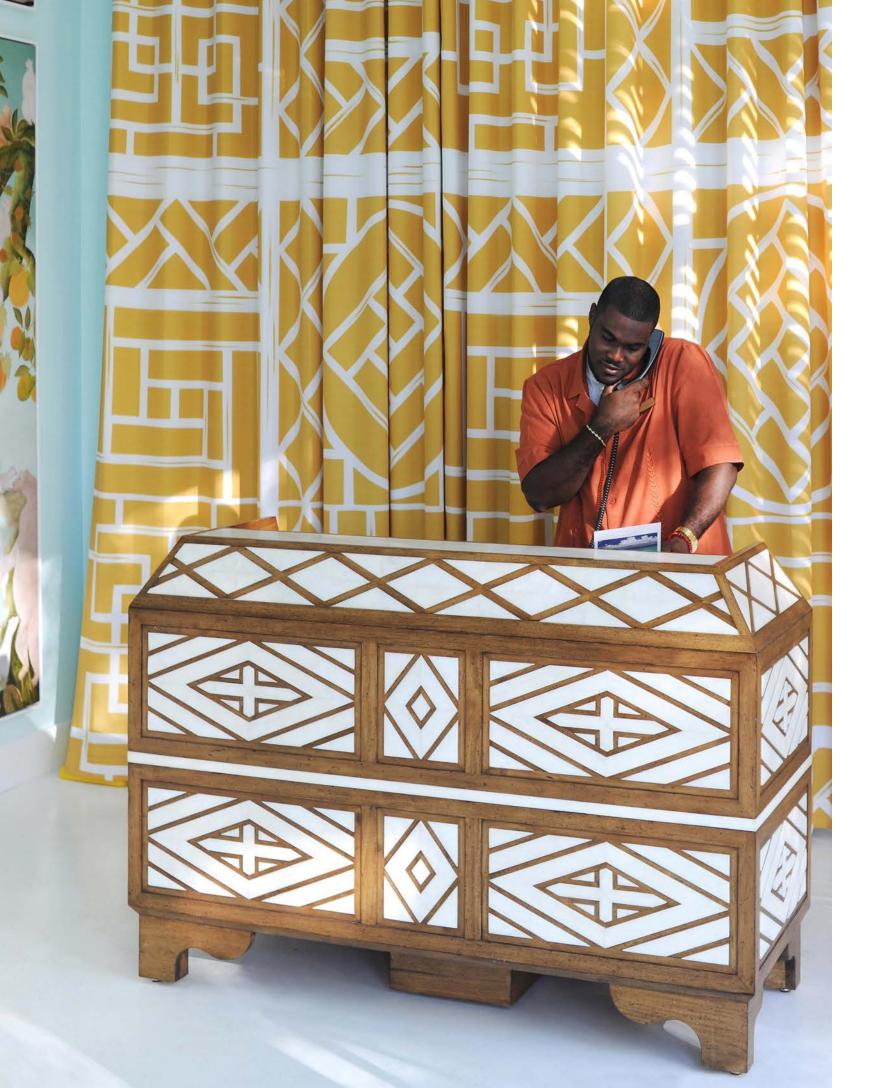

dyed penshell - emerald green

hand cut and inlaid crystal stone

Malliouhana an Auberge Resort, Anguilla Designer: TAL Studio Purchaser: Neil Locke & Associates Reception desk realized by Eric Brand

cowbone marquetry