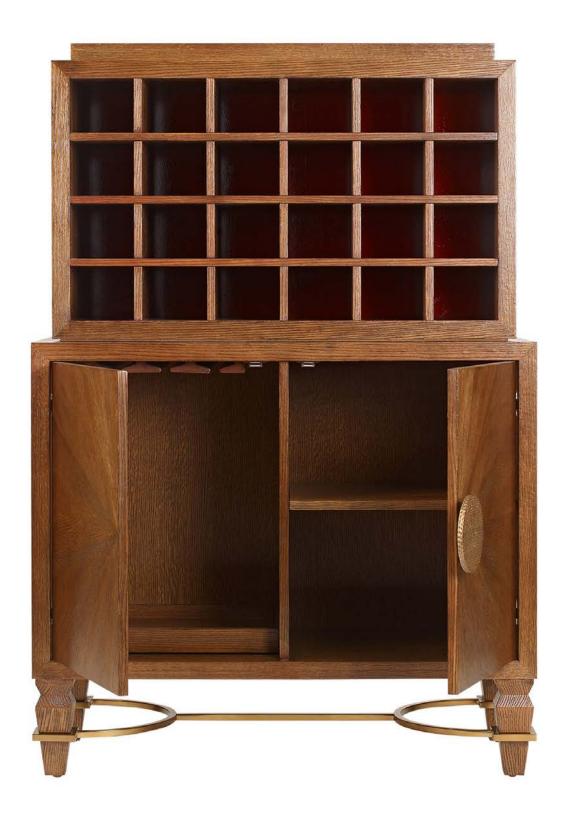

Hotel Jerome, Aspen, CO Designer: TAL Studio Purchaser: Bray Whaler International Minibar and desk realized by Eric Brand

and the

-

0

Juniper Credenza / SE-109 Designed by Eric Brand

Juniper Wine Cabinet / SE-126 Designed by Eric Brand