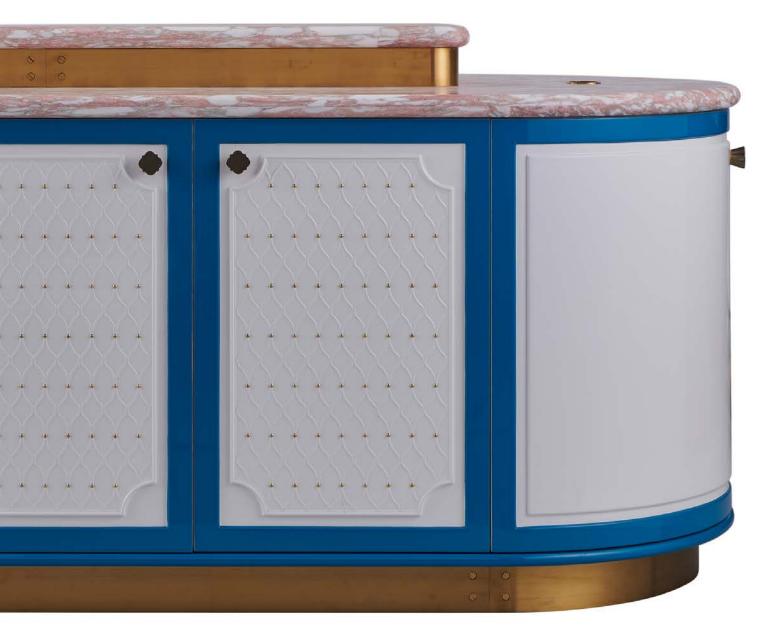

Hotel Jerome, Aspen, CO Designer: TAL Studio Purchaser: Bray Whaler International Minibar and desk realized by Eric Brand

and the

-

0

Juniper Credenza / SE-109 Designed by Eric Brand

Juniper Wine Cabinet / SE-126 Designed by Eric Brand