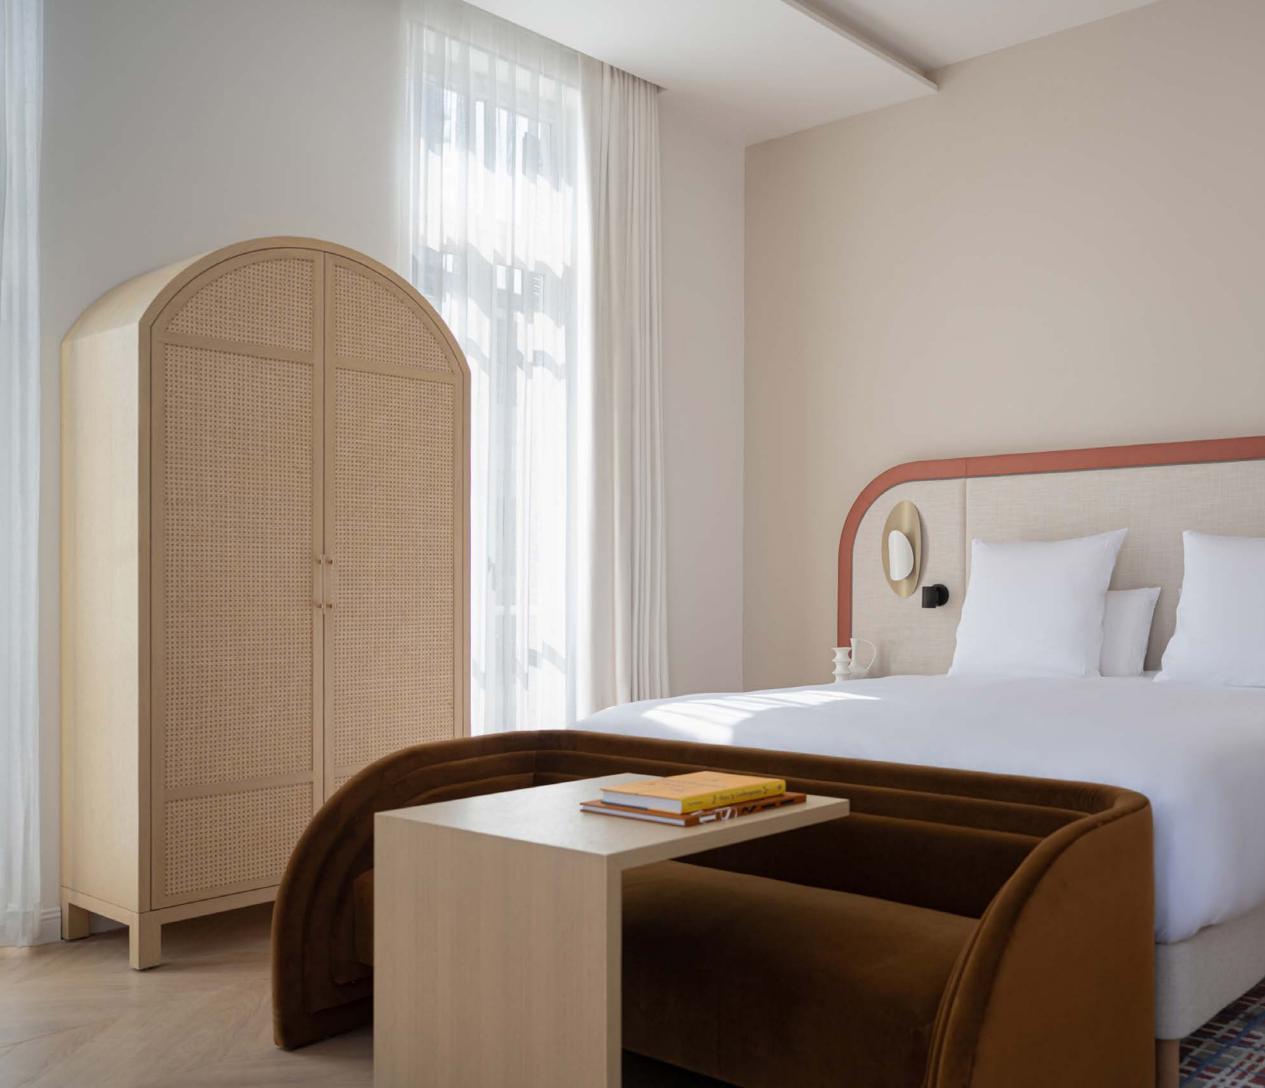

SE-44 natural bone - radial pattern with undulation - natural polish Designed by Eric Brand

Stinson Console / CON-33 Designed by Eric Brand

Elkonin Tel Aviv, Israel Designer: Iconique Studio Purchaser: Elkonin Hotel Nightstand and wardrobe realized by Eric Brand