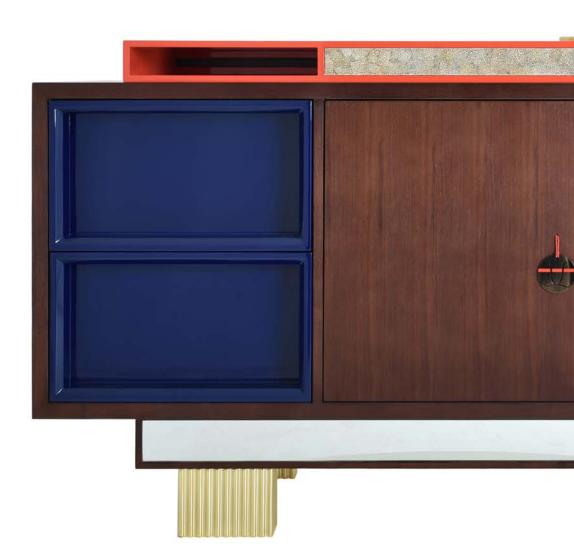

Hotel Jerome, Aspen, CO Designer: TAL Studio Purchaser: Bray Whaler International Minibar and desk realized by Eric Brand

and the

-

0

Juniper Credenza / SE-109 Designed by Eric Brand

Juniper Wine Cabinet / SE-126 Designed by Eric Brand