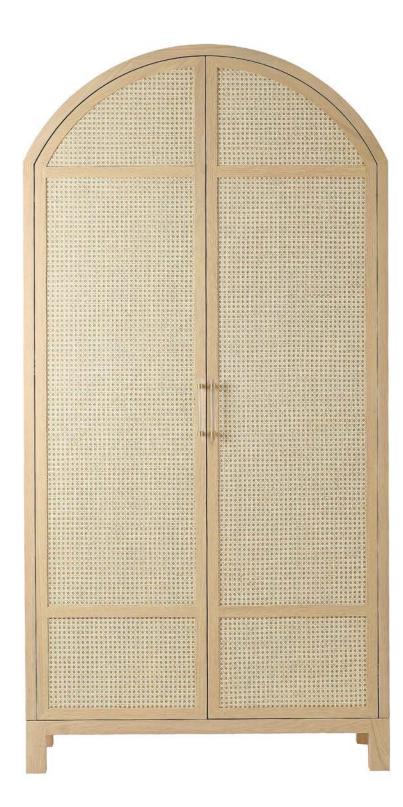

SE-44 natural bone - radial pattern with undulation - natural polish Designed by Eric Brand

Stinson Console / CON-33 Designed by Eric Brand

Elkonin Tel Aviv, Israel Designer: Iconique Studio Purchaser: Elkonin Hotel Nightstand and wardrobe realized by Eric Brand