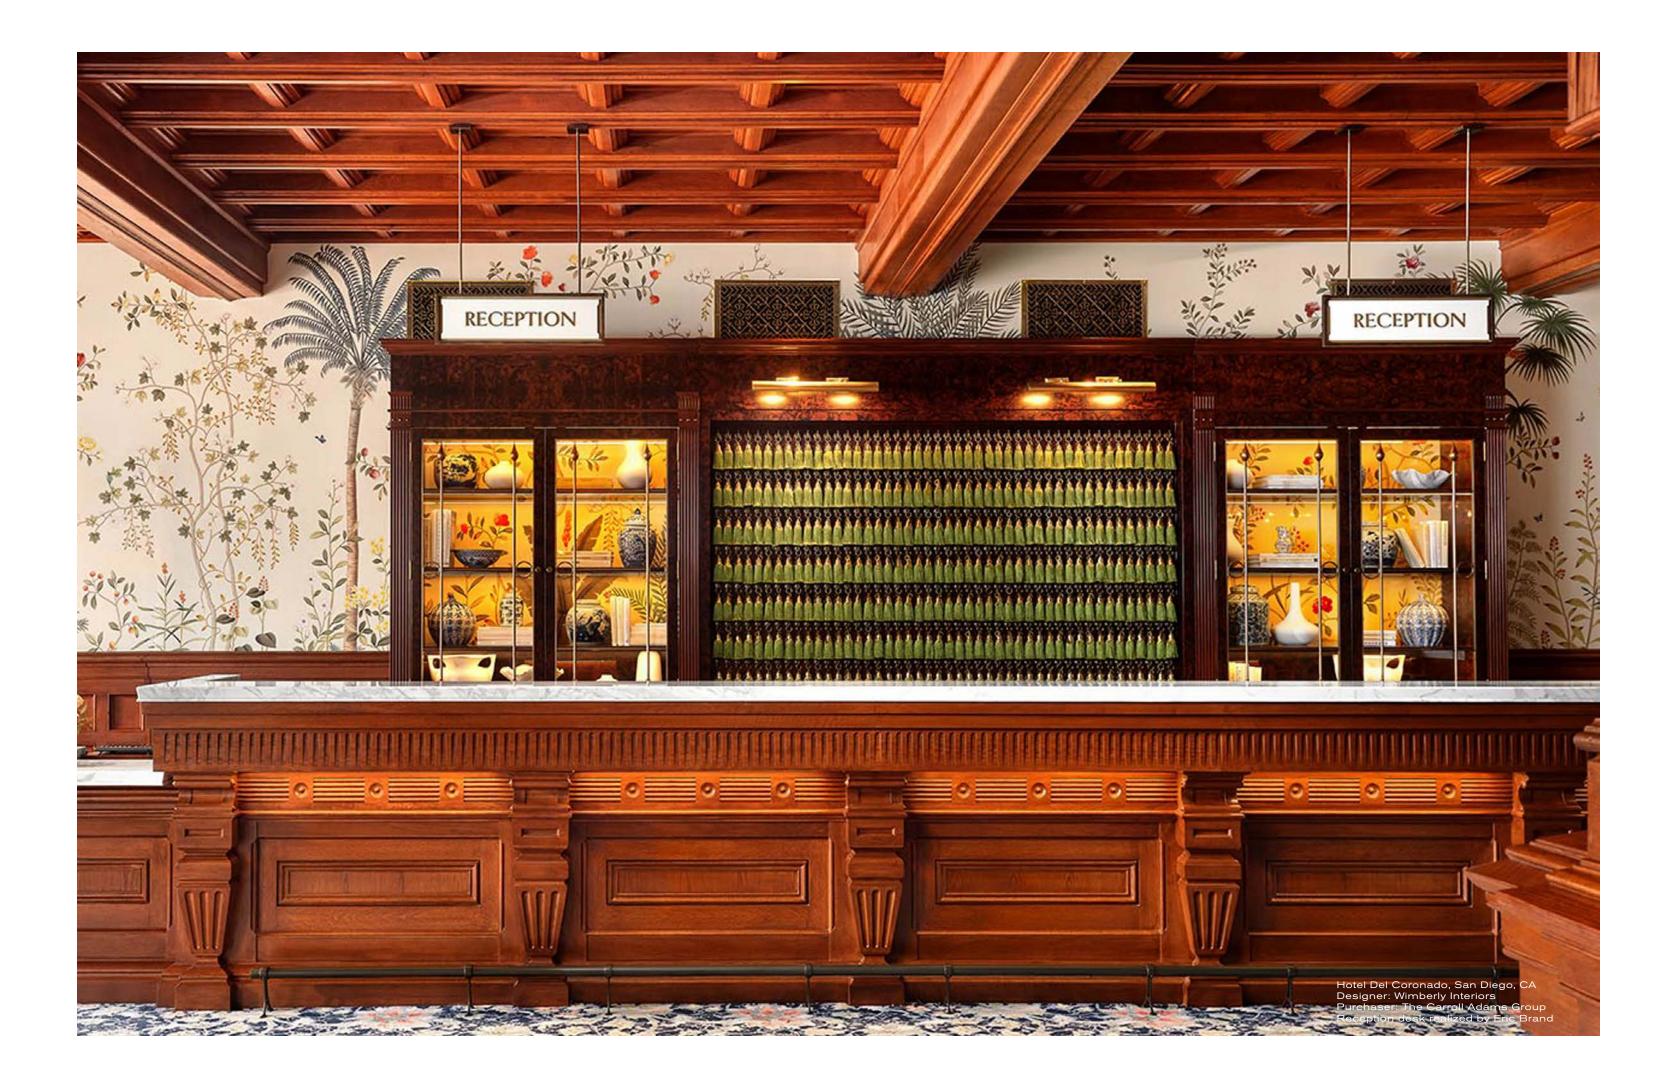

Hotel Del Coronado, San Diego, CA Designer: Wimberly Interiors Purchaser: The Carroll Adams Group Concierge desk realized by Eric Brand

Contemporary Entry Cabinet / SE-18 Designed by Eric Brand

Mini Bar Cabinet Designed by Eric Brand