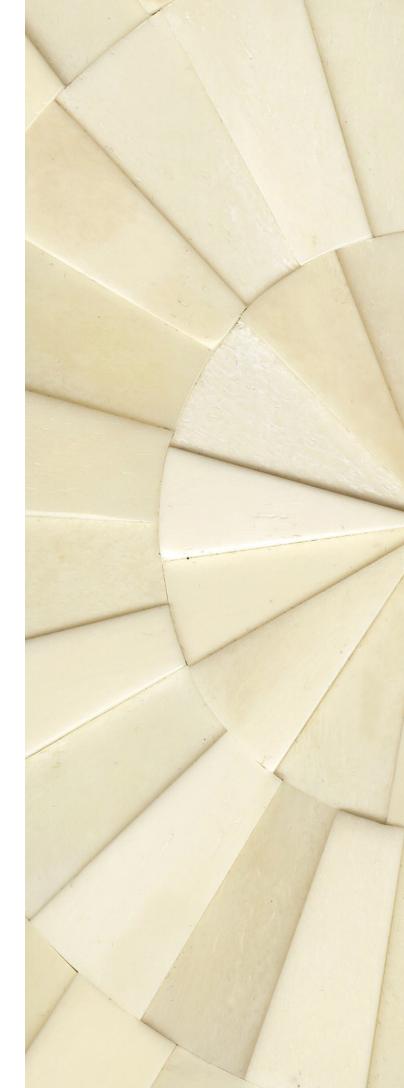

SE-44 natural bone - radial pattern with undulation - natural polish Designed by Eric Brand

Stinson Console / CON-33 Designed by Eric Brand

Elkonin Tel Aviv, Israel Designer: Iconique Studio Purchaser: Elkonin Hotel Nightstand and wardrobe realized by Eric Brand