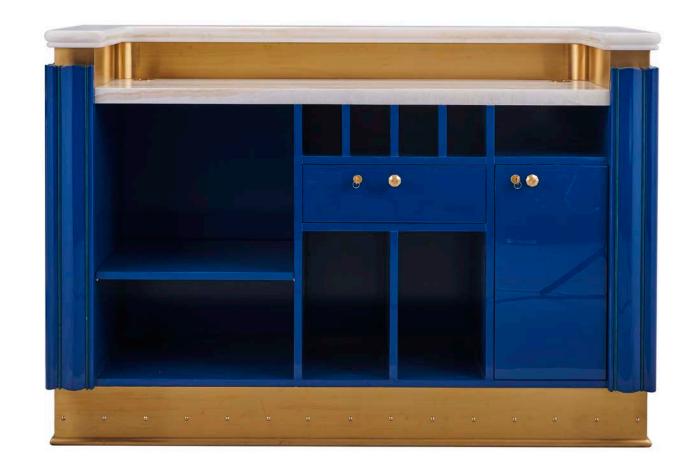

Hotel Jerome, Aspen, CO Designer: TAL Studio Purchaser: Bray Whaler International Minibar and desk realized by Eric Brand

and the

-

0

Juniper Credenza / SE-109 Designed by Eric Brand

Juniper Wine Cabinet / SE-126 Designed by Eric Brand