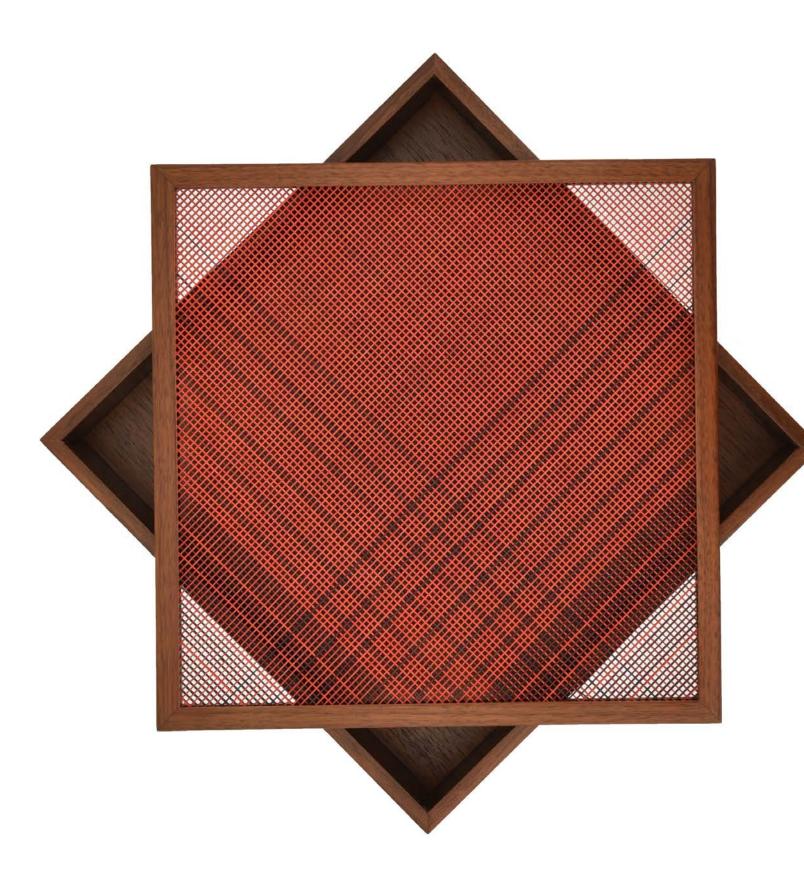

Any quadrilateral shape such as a square or rectangle is achievable, while round and oval shapes are NOT achievable. Triangular shapes are not possible at this time.

Most Pantone and RAL colors can be accomplished, match samples can be provided for review. Given that the raw material is not always the same color, a 90% color match is standard.

ABOUT THIS MATERIAL

Custom patterns are welcome.

Raindrop Console Table / CON-32 Designed by Eric Brand

Raindrop Lounge Chair / LS-63 Designed by Eric Brand

Raindrop Lounge Chair / LS-63 Designed by Eric Brand