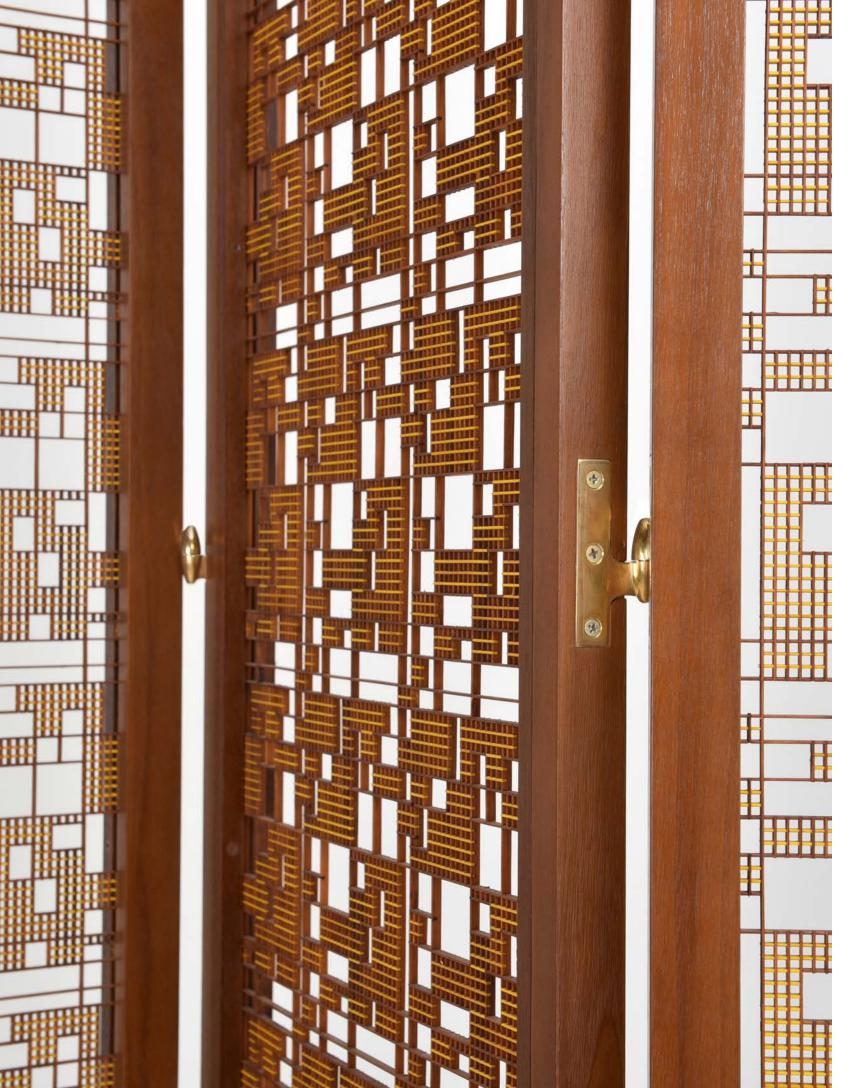

Any quadrilateral shape such as a square or rectangle is achievable, while round and oval shapes are NOT achievable. Triangular shapes are not possible at this time.

Most Pantone and RAL colors can be accomplished, match samples can be provided for review. Given that the raw material is not always the same color, a 90% color match is standard.

ABOUT THIS MATERIAL

Custom patterns are welcome.

Raindrop Console Table / CON-32 Designed by Eric Brand

Raindrop Lounge Chair / LS-63 Designed by Eric Brand

Raindrop Lounge Chair / LS-63 Designed by Eric Brand