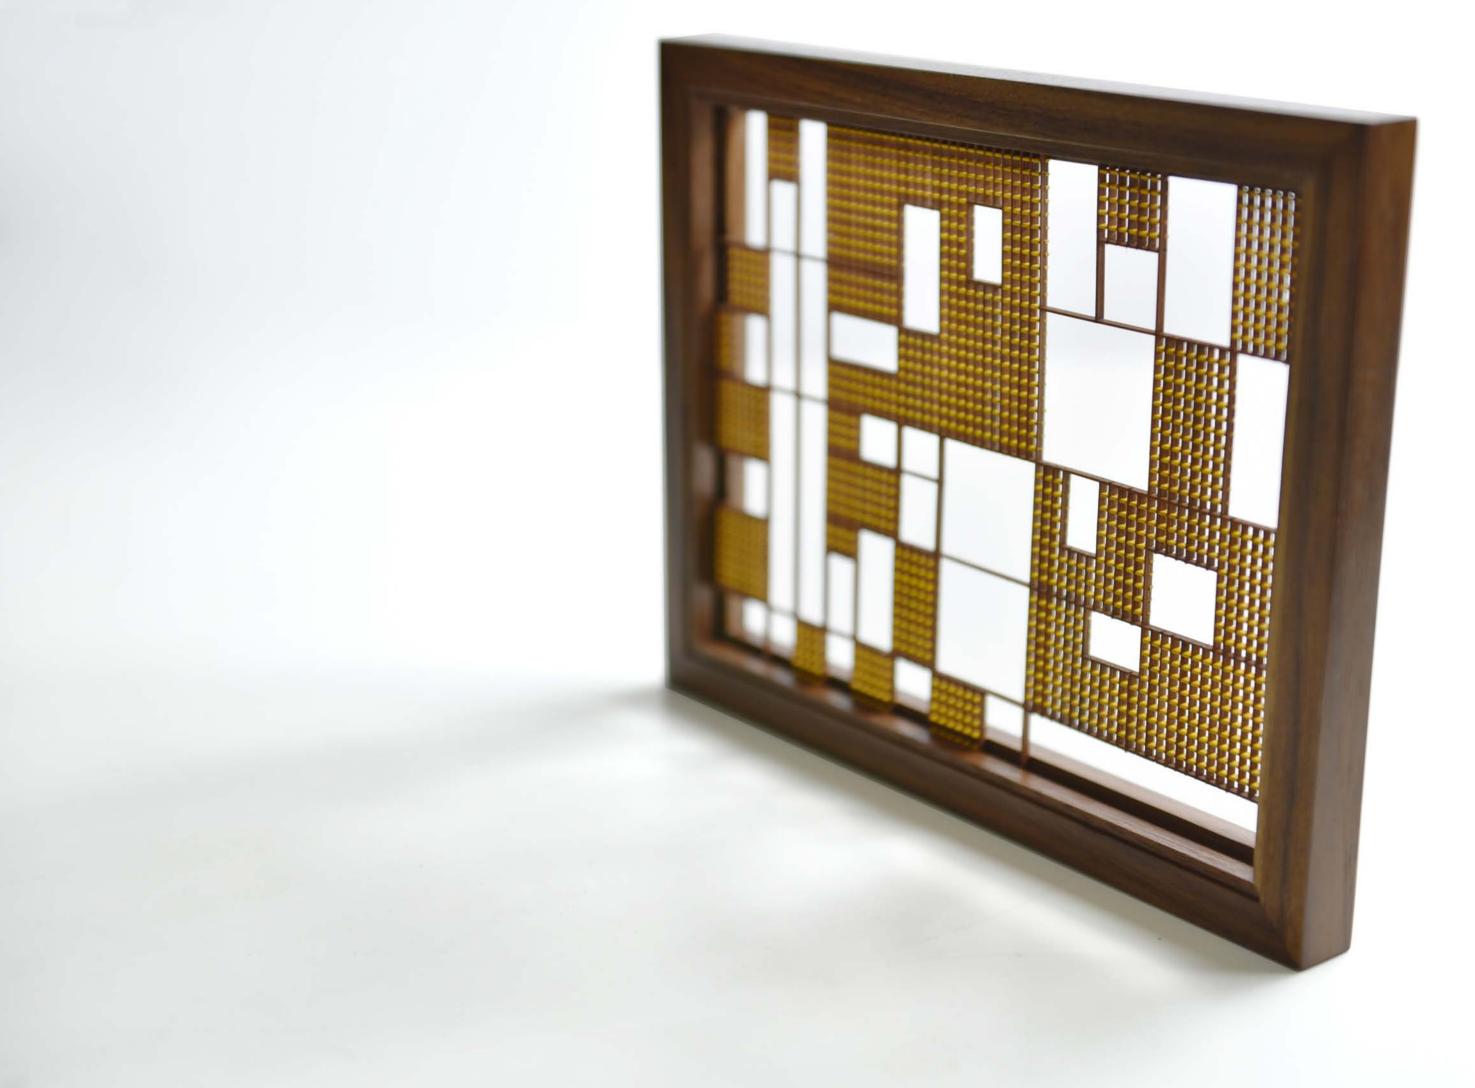

Any quadrilateral shape such as a square or rectangle is achievable, while round and oval shapes are NOT achievable. Triangular shapes are not possible at this time.

Most Pantone and RAL colors can be accomplished, match samples can be provided for review. Given that the raw material is not always the same color, a 90% color match is standard.

ABOUT THIS MATERIAL

Custom patterns are welcome.

Raindrop Console Table / CON-32 Designed by Eric Brand

Raindrop Lounge Chair / LS-63 Designed by Eric Brand

Raindrop Lounge Chair / LS-63 Designed by Eric Brand