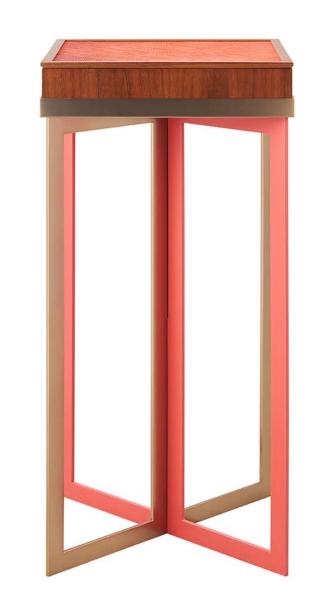

ABOUT THIS MATERIAL

Custom patterns are welcome.

Raindrop Console Table / CON-32 Designed by Eric Brand

Raindrop Lounge Chair / LS-63 Designed by Eric Brand

Raindrop Lounge Chair / LS-63 Designed by Eric Brand