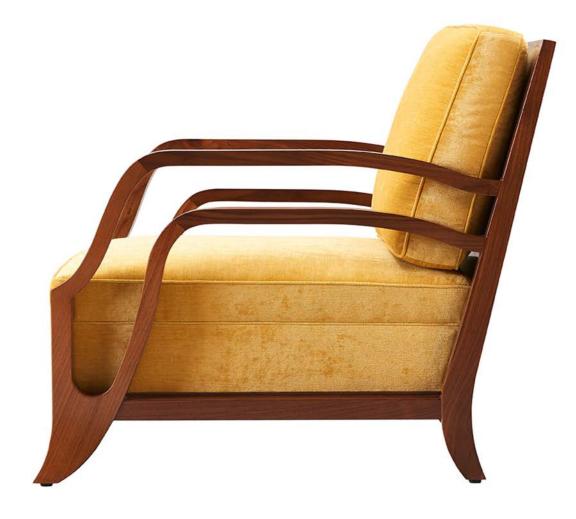

ABOUT THIS MATERIAL

Custom patterns are welcome.

Raindrop Console Table / CON-32 Designed by Eric Brand

Raindrop Lounge Chair / LS-63 Designed by Eric Brand

Raindrop Lounge Chair / LS-63 Designed by Eric Brand