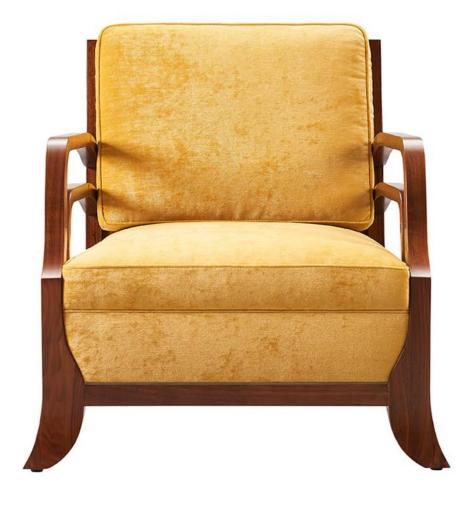

ABOUT THIS MATERIAL

Custom patterns are welcome.

Raindrop Console Table / CON-32 Designed by Eric Brand

Raindrop Lounge Chair / LS-63 Designed by Eric Brand

Raindrop Lounge Chair / LS-63 Designed by Eric Brand