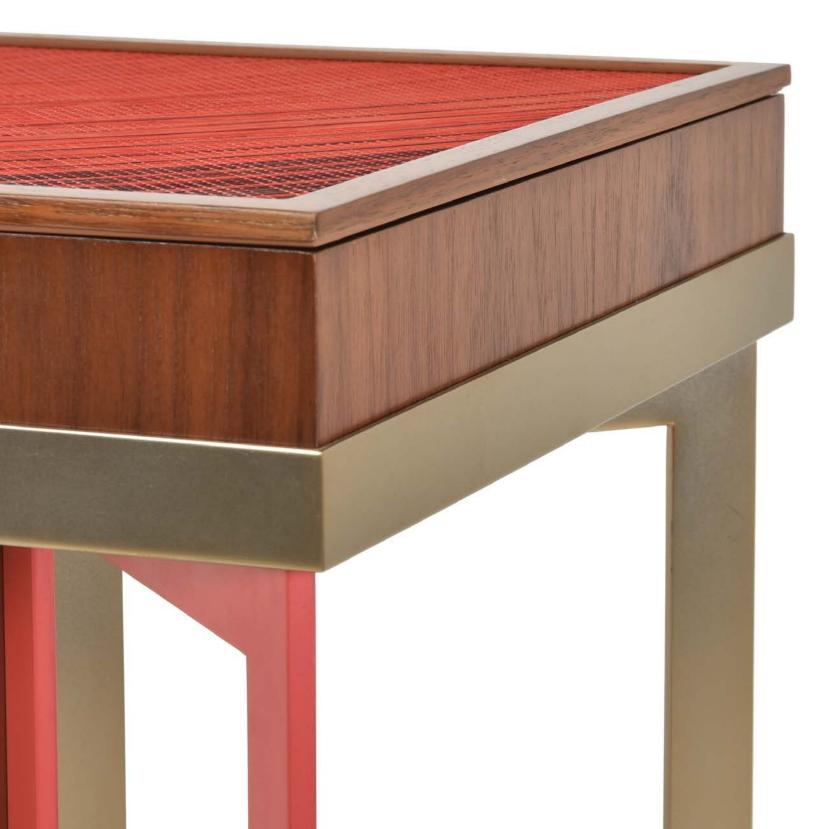

## ABOUT THIS COLLECTION

The Anji Collection was conceived to respect the beauty of bamboo when refined to its most delicate intention, while recognizing its obvious strength. Combined with precision metal work, sumptuous walnut and iridescent profiles in glass, we aim to captivate you with silhouettes that fuse the materials.

ABOUT THIS MATERIAL

Custom patterns are welcome.

Raindrop Console Table / CON-32 Designed by Eric Brand

Raindrop Lounge Chair / LS-63 Designed by Eric Brand

Raindrop Lounge Chair / LS-63 Designed by Eric Brand