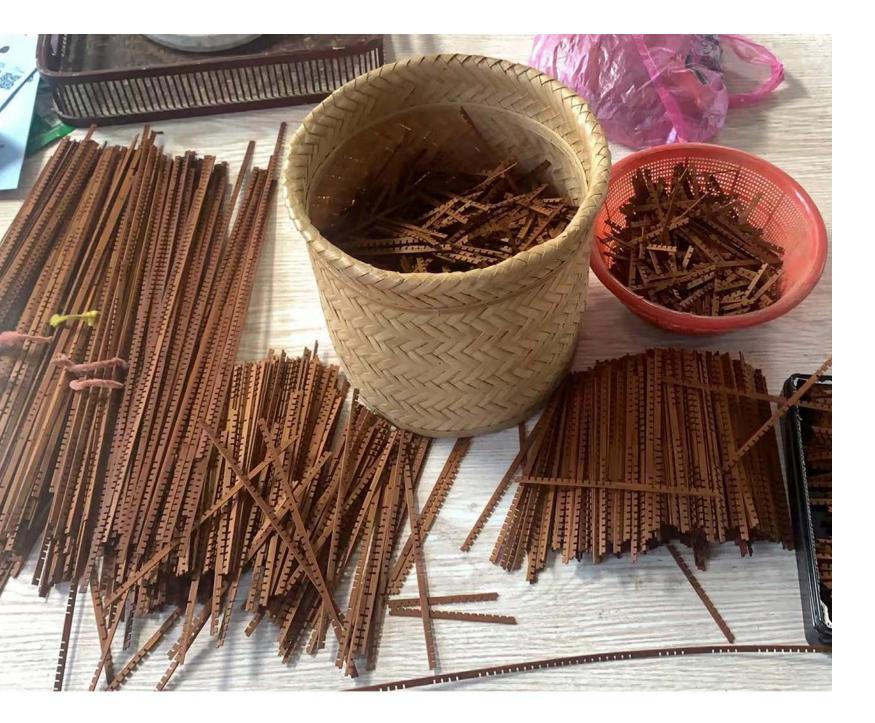

Anji Collection Designed by Eric Brand

Let us help you realize your design in woven bamboo

While there are no general size limitations, specific weave size and material thickness will be determined based upon design concept and final product configuration. Design away and our team will assist with any necessary technical adjustments.

Any quadrilateral shape such as a square or rectangle is achievable, while round and oval shapes are NOT achievable. Triangular shapes are not possible at this time.

Most Pantone and RAL colors can be accomplished, match samples can be provided for review. Given that the raw material is not always the same color, a 90% color match is standard.