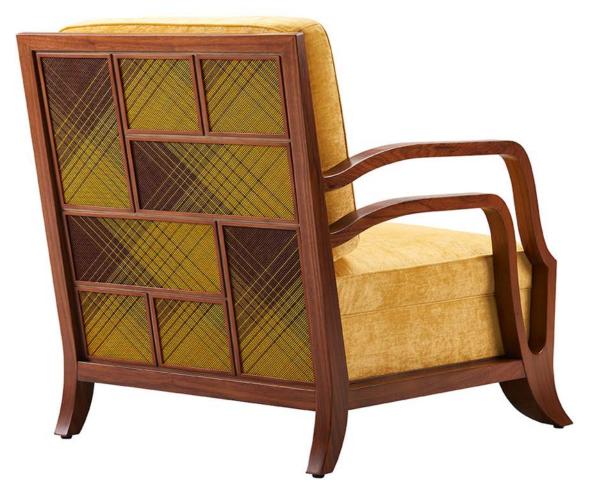

ABOUT THIS MATERIAL

Custom patterns are welcome.

Raindrop Console Table / CON-32 Designed by Eric Brand

Raindrop Lounge Chair / LS-63 Designed by Eric Brand

Raindrop Lounge Chair / LS-63 Designed by Eric Brand