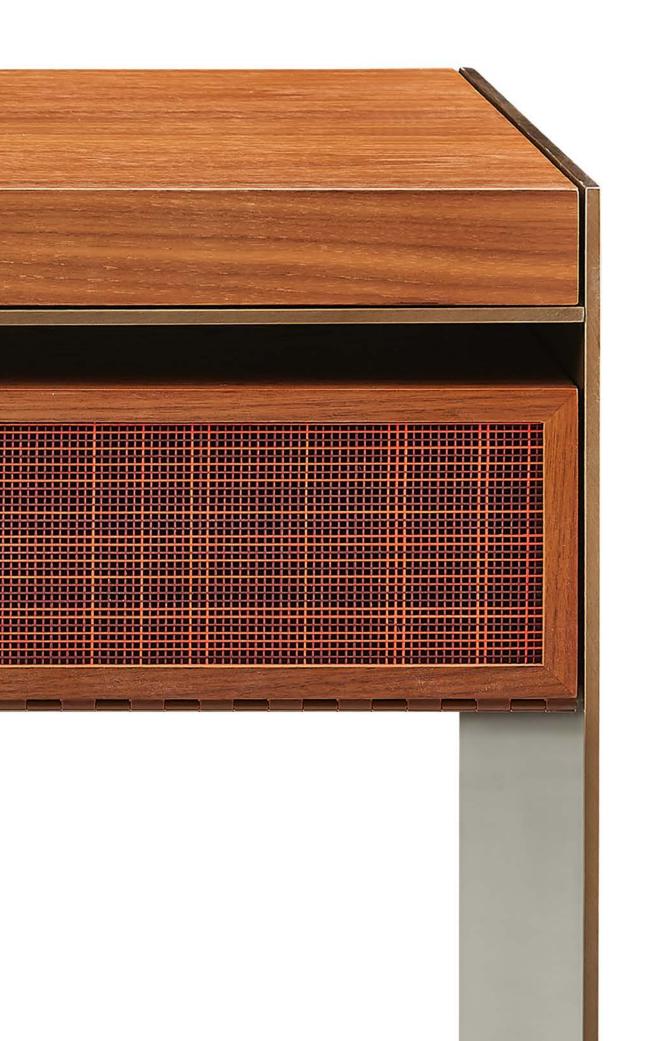

## ABOUT THIS COLLECTION

The Anji Collection was conceived to respect the beauty of bamboo when refined to its most delicate intention, while recognizing its obvious strength. Combined with precision metal work, sumptuous walnut and iridescent profiles in glass, we aim to captivate you with silhouettes that fuse the materials.

ABOUT THIS MATERIAL

Custom patterns are welcome.

Raindrop Console Table / CON-32 Designed by Eric Brand

Raindrop Lounge Chair / LS-63 Designed by Eric Brand

Raindrop Lounge Chair / LS-63 Designed by Eric Brand