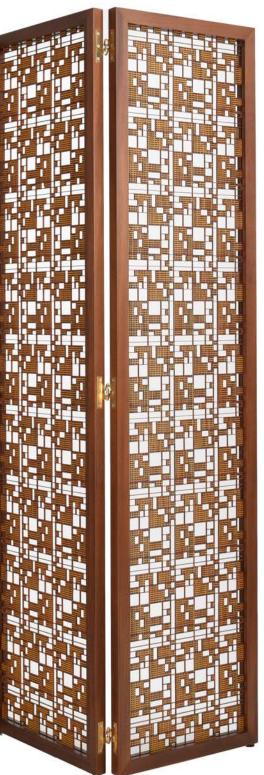

## ABOUT THIS COLLECTION

The Anji Collection was conceived to respect the beauty of bamboo when refined to its most delicate intention, while recognizing its obvious strength. Combined with precision metal work, sumptuous walnut and iridescent profiles in glass, we aim to captivate you with silhouettes that fuse the materials.

Anji Collection Designed by Eric Brand

Let us help you realize your design in woven bamboo

While there are no general size limitations, specific weave size and material thickness will be determined based upon design concept and final product configuration. Design away and our team will assist with any necessary technical adjustments.