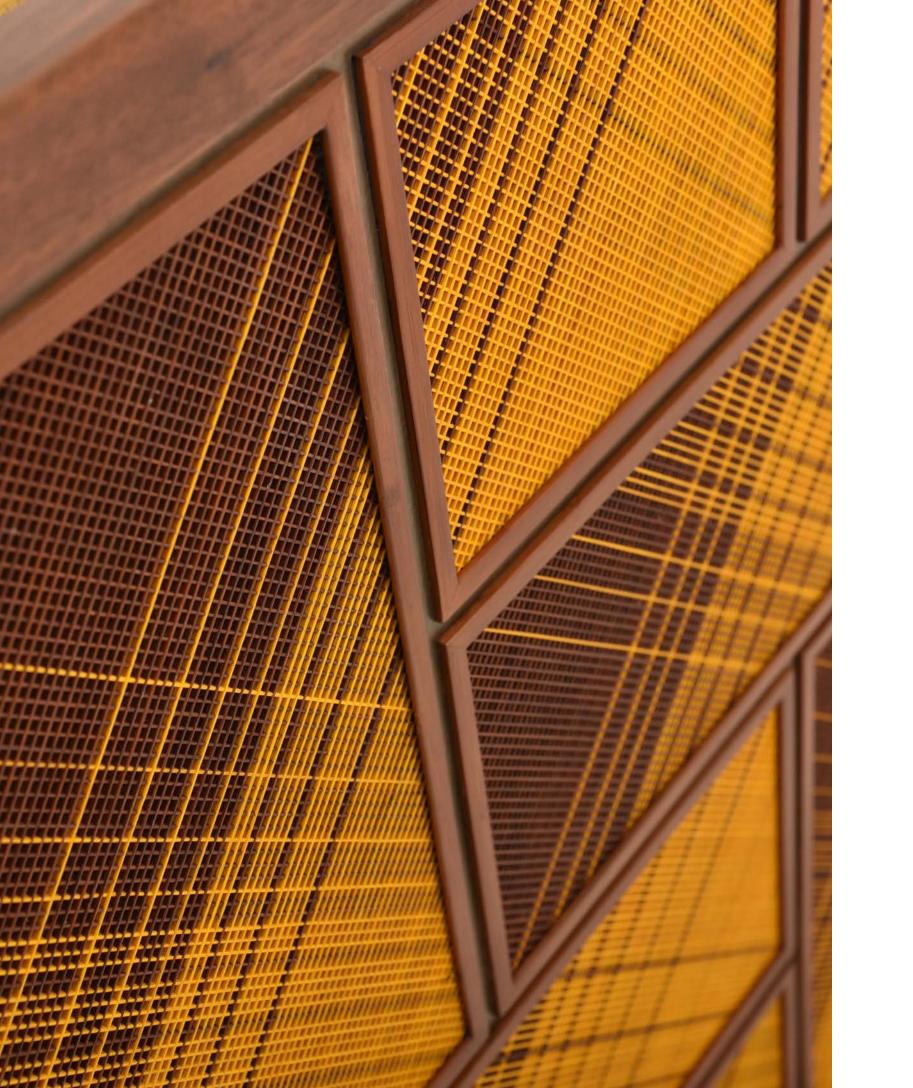

Any quadrilateral shape such as a square or rectangle is achievable, while round and oval shapes are NOT achievable. Triangular shapes are not possible at this time.

Most Pantone and RAL colors can be accomplished, match samples can be provided for review. Given that the raw material is not always the same color, a 90% color match is standard.

ABOUT THIS MATERIAL

Custom patterns are welcome.

Raindrop Console Table / CON-32 Designed by Eric Brand

Raindrop Lounge Chair / LS-63 Designed by Eric Brand

Raindrop Lounge Chair / LS-63 Designed by Eric Brand