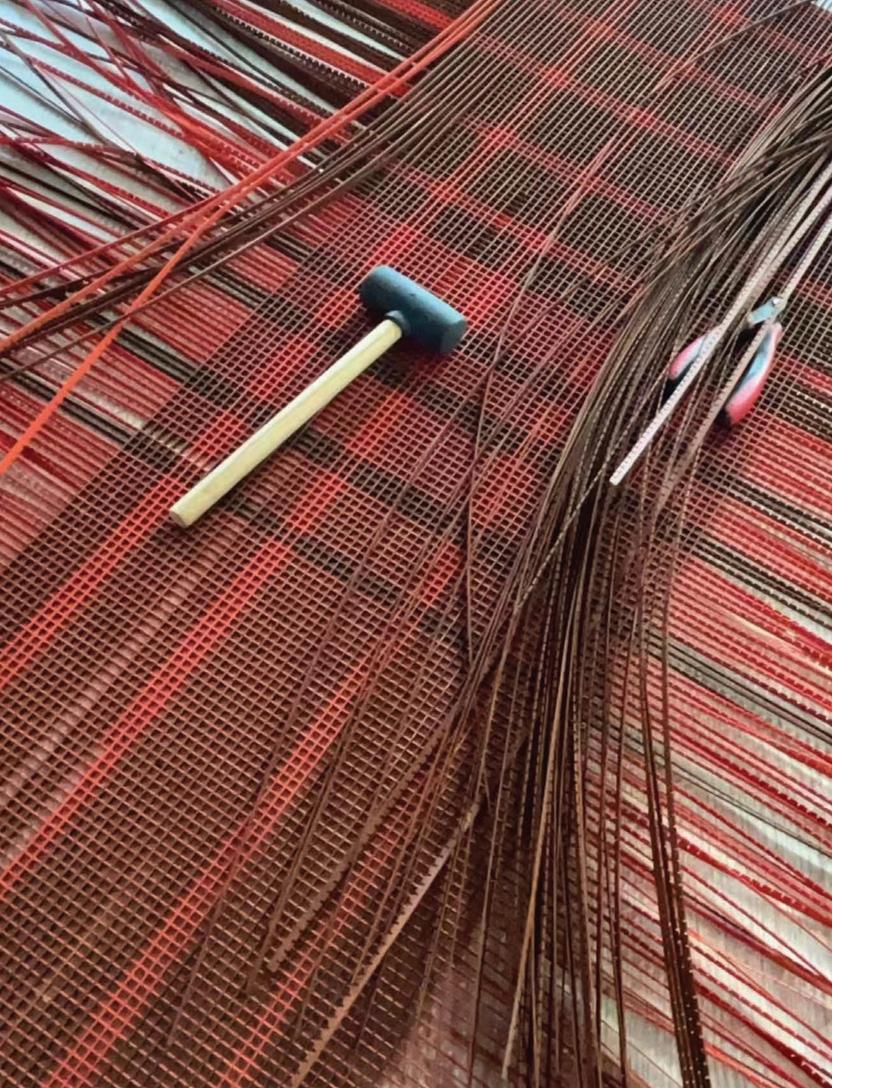

Anji Collection Designed by Eric Brand

Let us help you realize your design in woven bamboo

While there are no general size limitations, specific weave size and material thickness will be determined based upon design concept and final product configuration. Design away and our team will assist with any necessary technical adjustments.

Any quadrilateral shape such as a square or rectangle is achievable, while round and oval shapes are NOT achievable. Triangular shapes are not possible at this time.

Most Pantone and RAL colors can be accomplished, match samples can be provided for review. Given that the raw material is not always the same color, a 90% color match is standard.