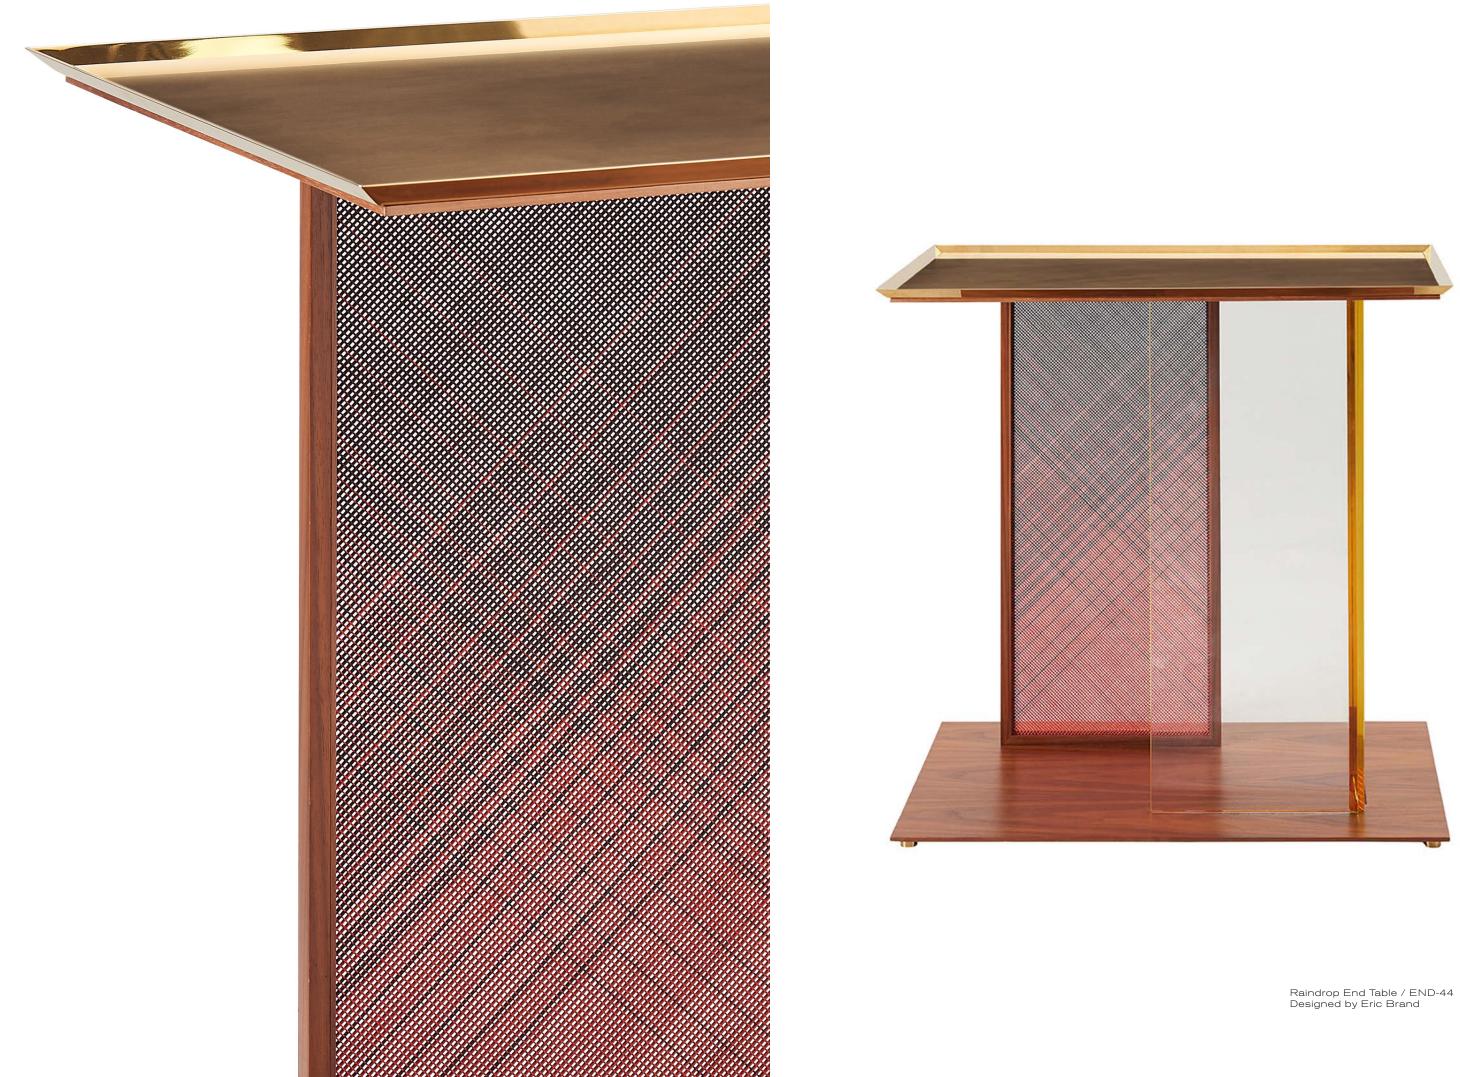

ABOUT THIS MATERIAL

Custom patterns are welcome.

Raindrop Console Table / CON-32 Designed by Eric Brand

Raindrop Lounge Chair / LS-63 Designed by Eric Brand

Raindrop Lounge Chair / LS-63 Designed by Eric Brand