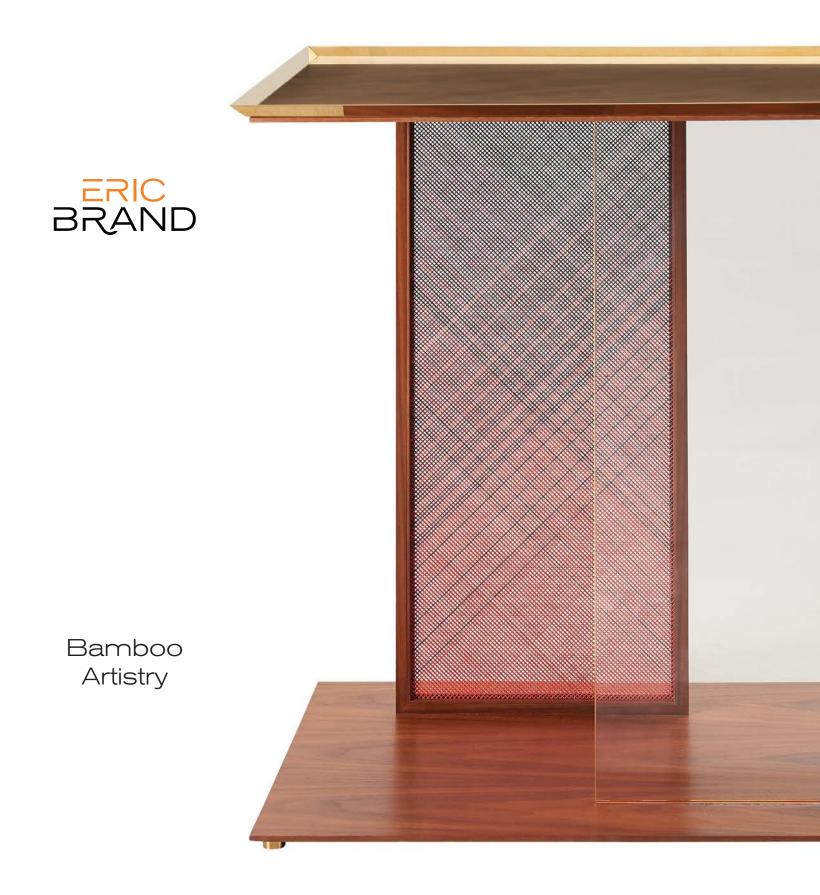

## ABOUT THIS COLLECTION

The Anji Collection was conceived to respect the beauty of bamboo when refined to its most delicate intention, while recognizing its obvious strength. Combined with precision metal work, sumptuous walnut and iridescent profiles in glass, we aim to captivate you with silhouettes that fuse the materials.

ABOUT THIS MATERIAL

Custom patterns are welcome.

Raindrop Console Table / CON-32 Designed by Eric Brand

Raindrop Lounge Chair / LS-63 Designed by Eric Brand

Raindrop Lounge Chair / LS-63 Designed by Eric Brand