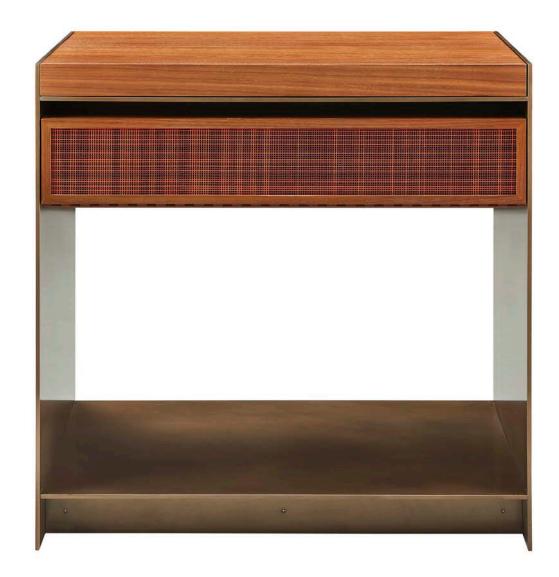

ABOUT THIS MATERIAL

Custom patterns are welcome.

Raindrop Console Table / CON-32 Designed by Eric Brand

Raindrop Lounge Chair / LS-63 Designed by Eric Brand

Raindrop Lounge Chair / LS-63 Designed by Eric Brand