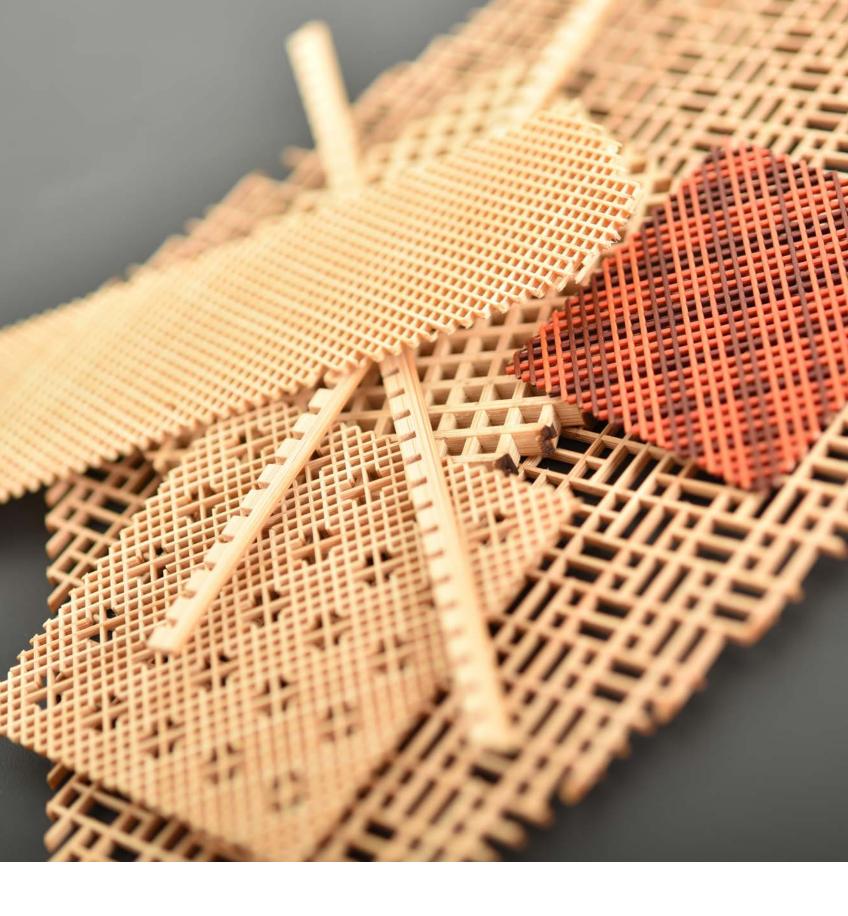

Any quadrilateral shape such as a square or rectangle is achievable, while round and oval shapes are NOT achievable. Triangular shapes are not possible at this time.

Most Pantone and RAL colors can be accomplished, match samples can be provided for review. Given that the raw material is not always the same color, a 90% color match is standard.

ABOUT THIS MATERIAL

Custom patterns are welcome.

Raindrop Console Table / CON-32 Designed by Eric Brand

Raindrop Lounge Chair / LS-63 Designed by Eric Brand

Raindrop Lounge Chair / LS-63 Designed by Eric Brand