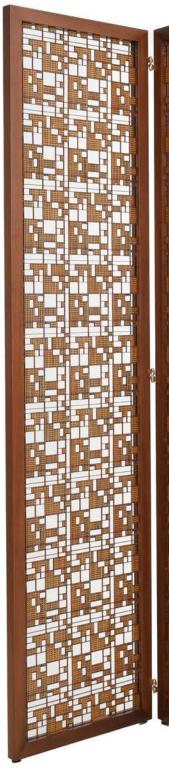

Any quadrilateral shape such as a square or rectangle is achievable, while round and oval shapes are NOT achievable. Triangular shapes are not possible at this time.

Most Pantone and RAL colors can be accomplished, match samples can be provided for review. Given that the raw material is not always the same color, a 90% color match is standard.

ABOUT THIS MATERIAL

Custom patterns are welcome.

Raindrop Console Table / CON-32 Designed by Eric Brand

Raindrop Lounge Chair / LS-63 Designed by Eric Brand

Raindrop Lounge Chair / LS-63 Designed by Eric Brand