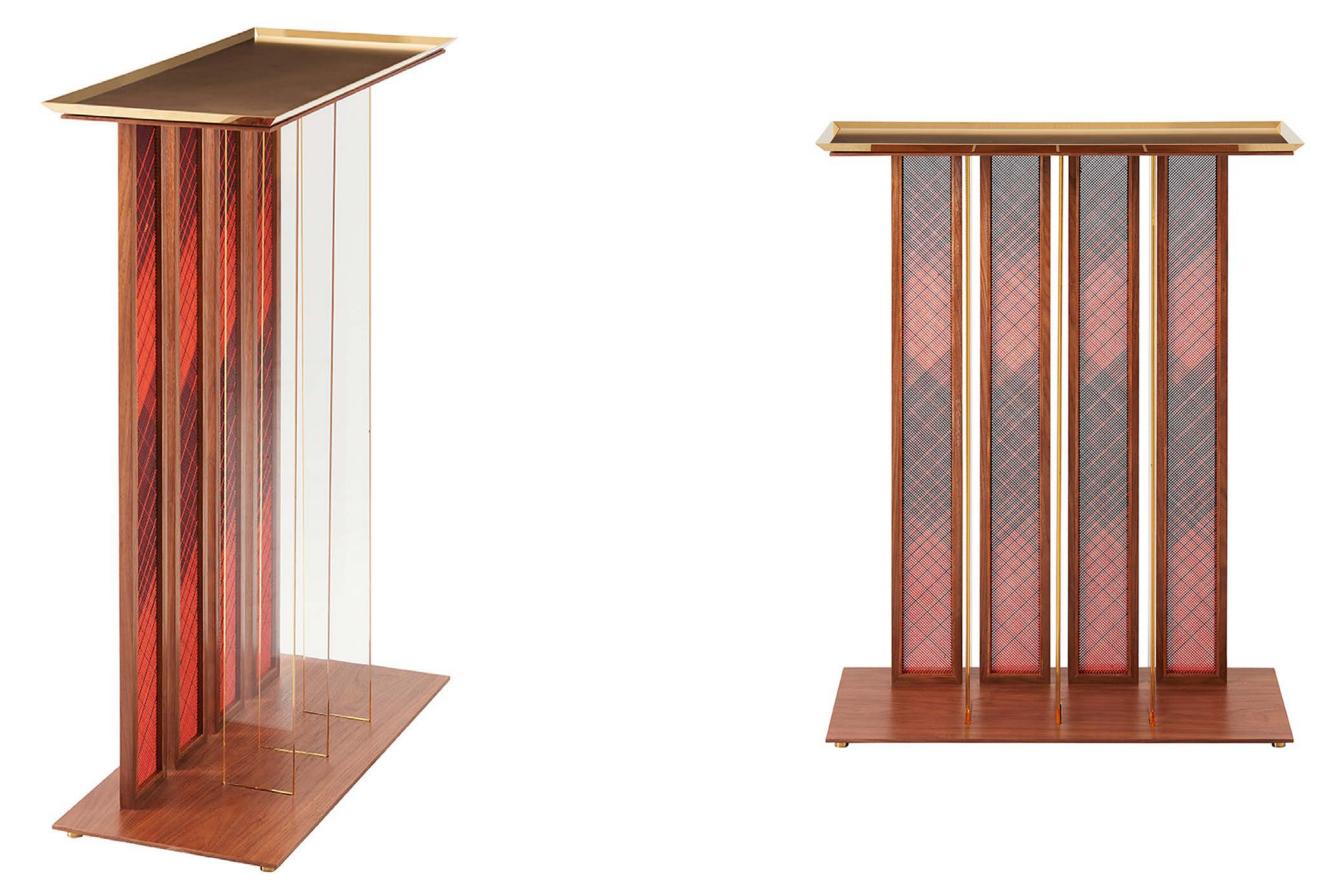

## ABOUT THIS COLLECTION

The Anji Collection was conceived to respect the beauty of bamboo when refined to its most delicate intention, while recognizing its obvious strength. Combined with precision metal work, sumptuous walnut and iridescent profiles in glass, we aim to captivate you with silhouettes that fuse the materials.

Anji Collection Designed by Eric Brand

Let us help you realize your design in woven bamboo

While there are no general size limitations, specific weave size and material thickness will be determined based upon design concept and final product configuration. Design away and our team will assist with any necessary technical adjustments.

ABOUT THIS MATERIAL

Custom patterns are welcome.

Raindrop Console Table / CON-32 Designed by Eric Brand

Raindrop Lounge Chair / LS-63 Designed by Eric Brand

Raindrop Lounge Chair / LS-63 Designed by Eric Brand